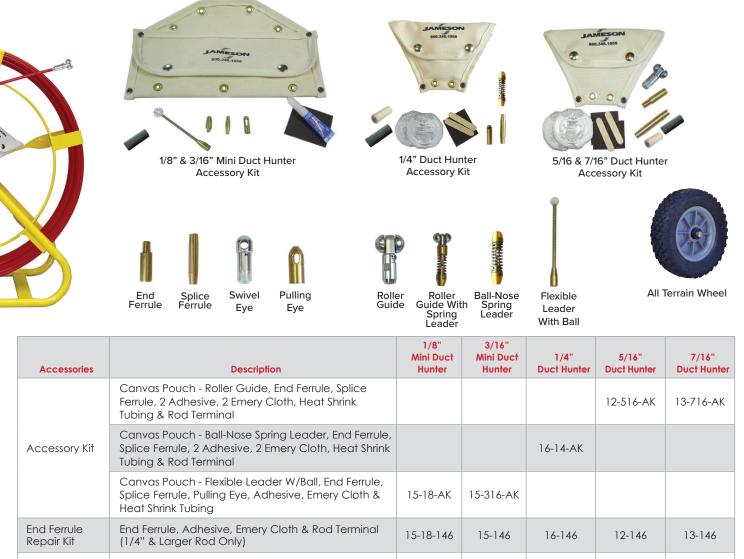

## **DUCT HUNTER<sup>™</sup> ACCESSORIES**

| End Ferrule<br>Repair Kit             | End Ferrule, Adhesive, Emery Cloth & Rod Terminal (1/4" & Larger Rod Only)                                                                                      | 15-18-146 | 15-146 | 16-146 | 12-146  | 13-146 |
|---------------------------------------|-----------------------------------------------------------------------------------------------------------------------------------------------------------------|-----------|--------|--------|---------|--------|
| Splice Repair<br>Kit                  | Splice Ferrule, Adhesive, Emery Cloth, Heat Shrink<br>Tubing & Rod Terminal (1/4" & Larger Rod Only)                                                            | 15-18-140 | 15-140 | 16-140 | 12-140  | 13-140 |
| Roller Guide                          | Guides rod through bends, sweeps, misalignments & wires; Increases contact with pipe on lead end of rod to improve overall signal strength                      |           |        |        | 9-141   | 9-141  |
| Roller Guide<br>with Spring<br>Leader | Heavy-duty spring & chain attached to swiveling roller guide helps guide rod over cables, rough surfaces & pipe joints                                          |           |        |        | 9-171   | 9-171  |
| Ball-Nose<br>Spring Leader            | Heavy-duty spring & chain with ball nose helps rod move over rough surfaces & pipe joints, 1/4"-20 hole                                                         |           |        | 16-169 |         |        |
|                                       | Heavy-duty spring & chain with ball nose helps rod<br>move over rough surfaces and pipe joints, 3/8"-16<br>hole (also fits Buddy rodders with 3/8" & 1/2" rods) |           |        |        | 12-163  | 12-163 |
| Flexible Leader<br>With Ball          | Flexible leader with steel cable and plastic ball helps rod navigate tight bends and pipe joints                                                                | 15-163    | 15-163 |        |         |        |
| Swivel Eye                            | Attaches pull line to rod, swivels                                                                                                                              |           |        |        | 9-139   | 9-139  |
| Pulling Eye                           | Attaches pull line to rod, fixed                                                                                                                                | 15-160    | 15-160 | 16-160 |         |        |
| All Terrain<br>Wheels                 | Two wheels, spacers, lock collars, axle & hex<br>wrench(fits 12A- and 13- models only)                                                                          |           |        |        | 11A-AWK | 11-AWK |