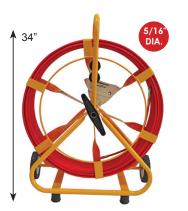

## COMPARISON CHART CHOOSE THE BEST DUCT HUNTER<sup>™</sup> FOR YOUR JOB

|                            | 1/8"<br>Mini Duct<br>Hunter                                                                        | 3/16" Rod<br>Mini Duct<br>Hunter                                                               | 1/4" Rod<br>Duct Hunter                                                                                                   | 5/16" Rod<br>Duct Hunter                                                                                                                                                                         | 5/16" Rod<br>Duct Hunter         | 7/16" Rod<br>Duct Hunter                                                                                            |  |
|----------------------------|----------------------------------------------------------------------------------------------------|------------------------------------------------------------------------------------------------|---------------------------------------------------------------------------------------------------------------------------|--------------------------------------------------------------------------------------------------------------------------------------------------------------------------------------------------|----------------------------------|---------------------------------------------------------------------------------------------------------------------|--|
| Applications               | Lines: Fiberalass Will Not Pust                                                                    |                                                                                                |                                                                                                                           | Up To 10'<br>erals To Confirm No Cross Bore Has Occurred<br>1, Plastic, Tile Or Concrete Pipe                                                                                                    |                                  |                                                                                                                     |  |
| Features                   | <ul> <li>Ultra-portable</li> <li>Trace fiber-optic<br/>microducts 8mm<br/>ID and larger</li> </ul> | <ul> <li>Ultra-portable</li> <li>Short straight<br/>runs in pipe to<br/>4" diameter</li> </ul> | <ul> <li>Tall handle &amp; wide<br/>wheel base for<br/>easy transport</li> <li>Trace longer<br/>sewer laterals</li> </ul> | <ul> <li>Stiffer rod with<br/>roller guide moves<br/>through corrugated<br/>and tile systems</li> <li>Large frame carrie<br/>longer lengths</li> <li>All-terrain wheels<br/>available</li> </ul> |                                  | <ul> <li>Stiffest rod for largest<br/>pipes &amp; longest runs</li> <li>All-terrain wheels<br/>available</li> </ul> |  |
| Lengths<br>Available       | 100' -<br>(30.5 -                                                                                  |                                                                                                | 300' - 600'<br>(91.4 - 183m)                                                                                              | 300' - 400'         500' - 800'           (91.4 - 122m)         1200'           (366m)         1200'                                                                                             |                                  | 300' - 1000'<br>(91.4 - 305m)                                                                                       |  |
| Recommended<br>Conduit     | 1/2" - 1"<br>(15 - 25mm)                                                                           | 3/4" - 1-1/2"<br>(20 - 40mm)                                                                   | 1" - 2"<br>(25 - 50mm)                                                                                                    |                                                                                                                                                                                                  | 2" - 4"<br>(50 - 100mm)          |                                                                                                                     |  |
| Minimum Bend<br>Radius     | 1.75"<br>(4.5 cm)                                                                                  | 2.5"<br>(6.4 cm)                                                                               | 4"<br>(10.2 cm)                                                                                                           | 6"<br>(15 cm)                                                                                                                                                                                    |                                  | 9"<br>(23 cm)                                                                                                       |  |
| Pull Strength              | 150 Lbs.                                                                                           | 300 Lbs.                                                                                       | 400 Lbs.                                                                                                                  | 500 Lbs.                                                                                                                                                                                         |                                  | 800 Lbs.                                                                                                            |  |
| Accessory Kit              | Inclu<br>15-18                                                                                     |                                                                                                | Included<br>16-14-AK                                                                                                      | Included<br>12-516-AK                                                                                                                                                                            |                                  | Included<br>13-716-AK                                                                                               |  |
| Dimensions                 | 22" x 1<br>(55.9 x 43.2                                                                            |                                                                                                | 36.25" x 24.0"x 13"<br>(92.1 x 61 x 33 cm)                                                                                | 34.0" x 26.5" x 15.5"         40.0" x 32.0" x 18.0"           (86.4 x 67.3 x 39.4 cm)         (106 x 81.3 x 45.7 cm)                                                                             |                                  | 48" x 44" x 21"<br>(121.9 x 111.8 x 53.3 cm)                                                                        |  |
| Weight                     | 11.1 - 15.0 lbs.<br>(5.0 - 6.8 kg)                                                                 | 11.6 - 15.5 lbs.<br>(5.3 - 7.0 kg)                                                             | 28.0 - 39.0 lbs.<br>(12.7 - 17.7 kg)                                                                                      | 46.7 - 51.7 lbs.<br>(21.2 - 23.5 kg)                                                                                                                                                             | 65.0 - 105.0<br>(29.5 - 47.6 kg) | 97.0 - 167.0 lbs.<br>(44.0 - 75.8 kg)                                                                               |  |
| Male End<br>Ferrule Thread | 1/4" - 20                                                                                          |                                                                                                |                                                                                                                           |                                                                                                                                                                                                  | 3/8" - 16                        | ·                                                                                                                   |  |

#### DUCT HUNTER™ 5/16"

| SIZE          | PART NO. *  | REPLACEMENT<br>REELS |  |  |
|---------------|-------------|----------------------|--|--|
| 300' x 5/16'' | 12-516-300M | 12-300RRM            |  |  |
| 400' x 5/16'' | 12-516-400M | 12-400RRM            |  |  |

#### DUCT HUNTER™ 5/16"

| SIZE          | PART NO. *    | REPLACEMENT<br>REELS |
|---------------|---------------|----------------------|
| 500' x 5/16'' | 12A-516-500M  | 12A-500RRM           |
| 600' x 5/16'' | 12A-516-600M  | 12A-600RRM           |
| 700' x 5/16'' | 12A-516-700M  | 12A-700RRM           |
| 800' x 5/16'' | 12A-516-800M  | 12A-800RRM           |
| 1200' x 5/16" | 12A-516-1200M | 12A-1200RRM          |