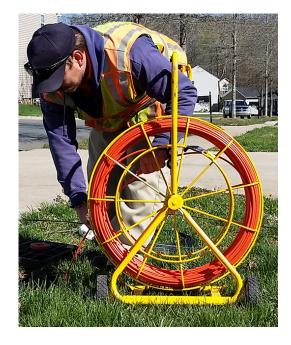

## **DUCT HUNTER<sup>™</sup> TRACEABLE RODDERS**

► EZ-REEL™

### **DUCT HUNTER<sup>™</sup> REPLACEMENT REELS**

PRE-LOADED REPLACEMENT ROD ON REEL

EZ-REEL<sup>™</sup> NEW

Jameson Duct Hunter<sup>TM</sup> Traceable Rodders are the most durable in the market, but we know job sites can be extremely tough.

Using our repair kits, customers are often able to splice rod or repair end-fittings to keep their rodders in service.

However, on occasion it may be necessary to replace the entire spool of rod due to more severe damage. Removal, disposal and rod replacement can be a difficult and time-consuming task. Responding to customer feedback, Jameson introduced EZ-REEL™ pre-loaded replacement reels which help improve speed and safety of replacing damaged rod material.