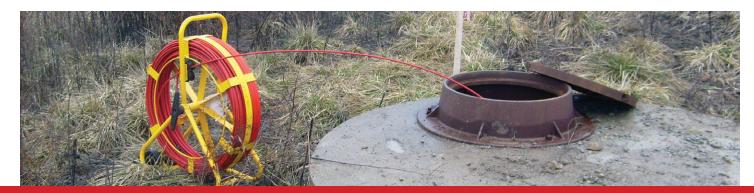

## MINIMAL PAVEMENT BREAKAGE, EXCAVATION & RESTORATION

The Duct Hunter is a continuous fiberglass duct rodder with a copper wire embedded in the rod core.

Connecting a signal transmitter to the rod energizes the wire, allowing the user to trace the continuous path of the pipe with a receiver.

Works with any non-conductive pipe, such as PE, PVC, concrete, clay or tile.

One person can do the job with minimal or no excavation.

- Trace to depths up to 10'
- Trace sewer laterals to confirm no cross bore has occurred
- Trace ductile iron, plastic, tile or concrete pipe
- Attach sonde, roller guide or pulling eye to rod's end ferrule
- Works with any locator set
- Accessory kit included
- Sonde adapters available