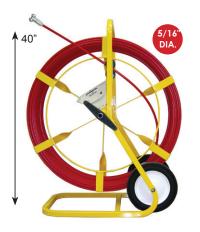

## COMPARISON CHART CHOOSE THE BEST DUCT HUNTER<sup>™</sup> FOR YOUR JOB

|                            | 1/8"<br>Mini Duct<br>Hunter                                                                        | 3/16" Rod<br>Mini Duct<br>Hunter                                                               | 1/4" Rod<br>Duct Hunter                                                                                                   | 5/16" Rod<br>Duct Hunter                                                                                                                                                                         | 5/16" Rod<br>Duct Hunter         | 7/16" Rod<br>Duct Hunter                                                                                            |  |
|----------------------------|----------------------------------------------------------------------------------------------------|------------------------------------------------------------------------------------------------|---------------------------------------------------------------------------------------------------------------------------|--------------------------------------------------------------------------------------------------------------------------------------------------------------------------------------------------|----------------------------------|---------------------------------------------------------------------------------------------------------------------|--|
| Applications               | Lines: Fiberalass Will Not Pust                                                                    |                                                                                                |                                                                                                                           | Up To 10'<br>erals To Confirm No Cross Bore Has Occurred<br>1, Plastic, Tile Or Concrete Pipe                                                                                                    |                                  |                                                                                                                     |  |
| Features                   | <ul> <li>Ultra-portable</li> <li>Trace fiber-optic<br/>microducts 8mm<br/>ID and larger</li> </ul> | <ul> <li>Ultra-portable</li> <li>Short straight<br/>runs in pipe to<br/>4" diameter</li> </ul> | <ul> <li>Tall handle &amp; wide<br/>wheel base for<br/>easy transport</li> <li>Trace longer<br/>sewer laterals</li> </ul> | <ul> <li>Stiffer rod with<br/>roller guide moves<br/>through corrugated<br/>and tile systems</li> <li>Large frame carrie<br/>longer lengths</li> <li>All-terrain wheels<br/>available</li> </ul> |                                  | <ul> <li>Stiffest rod for largest<br/>pipes &amp; longest runs</li> <li>All-terrain wheels<br/>available</li> </ul> |  |
| Lengths<br>Available       | 100' -<br>(30.5 -                                                                                  |                                                                                                | 300' - 600'<br>(91.4 - 183m)                                                                                              | 300' - 400'         500' - 800'           (91.4 - 122m)         1200'           (366m)         1200'                                                                                             |                                  | 300' - 1000'<br>(91.4 - 305m)                                                                                       |  |
| Recommended<br>Conduit     | 1/2" - 1"<br>(15 - 25mm)                                                                           | 3/4" - 1-1/2"<br>(20 - 40mm)                                                                   | 1" - 2"<br>(25 - 50mm)                                                                                                    |                                                                                                                                                                                                  | 2" - 4"<br>(50 - 100mm)          |                                                                                                                     |  |
| Minimum Bend<br>Radius     | 1.75"<br>(4.5 cm)                                                                                  | 2.5"<br>(6.4 cm)                                                                               | 4"<br>(10.2 cm)                                                                                                           | 6"<br>(15 cm)                                                                                                                                                                                    |                                  | 9"<br>(23 cm)                                                                                                       |  |
| Pull Strength              | 150 Lbs.                                                                                           | 300 Lbs.                                                                                       | 400 Lbs.                                                                                                                  | 500 Lbs.                                                                                                                                                                                         |                                  | 800 Lbs.                                                                                                            |  |
| Accessory Kit              | Inclu<br>15-18                                                                                     |                                                                                                | Included<br>16-14-AK                                                                                                      | Included<br>12-516-AK                                                                                                                                                                            |                                  | Included<br>13-716-AK                                                                                               |  |
| Dimensions                 | 22" x 1<br>(55.9 x 43.2                                                                            |                                                                                                | 36.25" x 24.0"x 13"<br>(92.1 x 61 x 33 cm)                                                                                | 34.0" x 26.5" x 15.5"         40.0" x 32.0" x 18.0"           (86.4 x 67.3 x 39.4 cm)         (106 x 81.3 x 45.7 cm)                                                                             |                                  | 48" x 44" x 21"<br>(121.9 x 111.8 x 53.3 cm)                                                                        |  |
| Weight                     | 11.1 - 15.0 lbs.<br>(5.0 - 6.8 kg)                                                                 | 11.6 - 15.5 lbs.<br>(5.3 - 7.0 kg)                                                             | 28.0 - 39.0 lbs.<br>(12.7 - 17.7 kg)                                                                                      | 46.7 - 51.7 lbs.<br>(21.2 - 23.5 kg)                                                                                                                                                             | 65.0 - 105.0<br>(29.5 - 47.6 kg) | 97.0 - 167.0 lbs.<br>(44.0 - 75.8 kg)                                                                               |  |
| Male End<br>Ferrule Thread | 1/4" - 20                                                                                          |                                                                                                |                                                                                                                           |                                                                                                                                                                                                  | 3/8" - 16                        | ·                                                                                                                   |  |

#### DUCT HUNTER™ 5/16"

| SIZE          | PART NO. *  | REPLACEMENT<br>REELS |  |  |
|---------------|-------------|----------------------|--|--|
| 300' x 5/16'' | 12-516-300M | 12-300RRM            |  |  |
| 400' x 5/16'' | 12-516-400M | 12-400RRM            |  |  |

#### DUCT HUNTER™ 5/16"

| SIZE          | PART NO. *    | REPLACEMENT<br>REELS |
|---------------|---------------|----------------------|
| 500' x 5/16'' | 12A-516-500M  | 12A-500RRM           |
| 600' x 5/16'' | 12A-516-600M  | 12A-600RRM           |
| 700' x 5/16'' | 12A-516-700M  | 12A-700RRM           |
| 800' x 5/16'' | 12A-516-800M  | 12A-800RRM           |
| 1200' x 5/16" | 12A-516-1200M | 12A-1200RRM          |

To order 5/16" Duct Hunter with all-terrain wheels, add AWK to part number. Example: 12A-516-700M-AWK