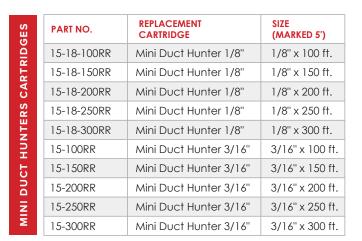

#### MINI DUCT HUNTER™ 1/8"

| SIZE        | PART NO. * | REPLACEMENT<br>REELS |
|-------------|------------|----------------------|
| 100' x 1/8" | 15-18-100  | 15-18-100RR          |
| 150' x 1/8" | 15-18-150  | 15-18-150RR          |
| 200' x 1/8" | 15-18-200  | 15-18-200RR          |
| 250' x 1/8" | 15-18-250  | 15-18-250RR          |
| 300' x 1/8" | 15-18-300  | 15-18-300RR          |

#### MINI DUCT HUNTER™ 3/16"

| SIZE          | PART NO. * | REPLACEMENT<br>REELS |
|---------------|------------|----------------------|
| 100' x 3/16"  | 15-316-100 | 15-100RR             |
| 150' x 3/16'' | 15-316-150 | 15-150RR             |
| 200' x 3/16"  | 15-316-200 | 15-200RR             |
| 250' x 3/16'' | 15-316-250 | 15-250RR             |
| 300' x 3/16"  | 15-316-300 | 15-300RR             |