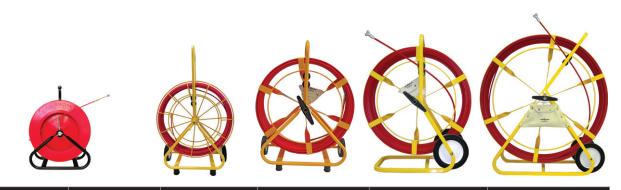

## COMPARISON CHART CHOOSE THE BEST DUCT HUNTER<sup>™</sup> FOR YOUR JOB

|                            | 1/8"<br>Mini Duct<br>Hunter                                                                        | 3/16" Rod<br>Mini Duct<br>Hunter                                                               | 1/4" Rod<br>Duct Hunter                                                                                                   | 5/16" Rod<br>Duct Hunter                                                                                                                                                                         | 5/16" Rod<br>Duct Hunter         | 7/16" Rod<br>Duct Hunter                                                                                            |  |
|----------------------------|----------------------------------------------------------------------------------------------------|------------------------------------------------------------------------------------------------|---------------------------------------------------------------------------------------------------------------------------|--------------------------------------------------------------------------------------------------------------------------------------------------------------------------------------------------|----------------------------------|---------------------------------------------------------------------------------------------------------------------|--|
| Applications               | Lines: Fiberalass Will Not Pust                                                                    |                                                                                                |                                                                                                                           | Up To 10'<br>erals To Confirm No Cross Bore Has Occurred<br>1, Plastic, Tile Or Concrete Pipe                                                                                                    |                                  |                                                                                                                     |  |
| Features                   | <ul> <li>Ultra-portable</li> <li>Trace fiber-optic<br/>microducts 8mm<br/>ID and larger</li> </ul> | <ul> <li>Ultra-portable</li> <li>Short straight<br/>runs in pipe to<br/>4" diameter</li> </ul> | <ul> <li>Tall handle &amp; wide<br/>wheel base for<br/>easy transport</li> <li>Trace longer<br/>sewer laterals</li> </ul> | <ul> <li>Stiffer rod with<br/>roller guide moves<br/>through corrugated<br/>and tile systems</li> <li>Large frame carrie<br/>longer lengths</li> <li>All-terrain wheels<br/>available</li> </ul> |                                  | <ul> <li>Stiffest rod for largest<br/>pipes &amp; longest runs</li> <li>All-terrain wheels<br/>available</li> </ul> |  |
| Lengths<br>Available       | 100' -<br>(30.5 -                                                                                  |                                                                                                | 300' - 600'<br>(91.4 - 183m)                                                                                              | 300' - 400'         500' - 800'           (91.4 - 122m)         1200'           (366m)         1200'                                                                                             |                                  | 300' - 1000'<br>(91.4 - 305m)                                                                                       |  |
| Recommended<br>Conduit     | 1/2" - 1"<br>(15 - 25mm)                                                                           | 3/4" - 1-1/2"<br>(20 - 40mm)                                                                   | 1" - 2"<br>(25 - 50mm)                                                                                                    |                                                                                                                                                                                                  | 2" - 4"<br>(50 - 100mm)          |                                                                                                                     |  |
| Minimum Bend<br>Radius     | 1.75"<br>(4.5 cm)                                                                                  | 2.5"<br>(6.4 cm)                                                                               | 4"<br>(10.2 cm)                                                                                                           | 6"<br>(15 cm)                                                                                                                                                                                    |                                  | 9"<br>(23 cm)                                                                                                       |  |
| Pull Strength              | 150 Lbs.                                                                                           | 300 Lbs.                                                                                       | 400 Lbs.                                                                                                                  | 500 Lbs.                                                                                                                                                                                         |                                  | 800 Lbs.                                                                                                            |  |
| Accessory Kit              | Inclu<br>15-18                                                                                     |                                                                                                | Included<br>16-14-AK                                                                                                      | Included<br>12-516-AK                                                                                                                                                                            |                                  | Included<br>13-716-AK                                                                                               |  |
| Dimensions                 | 22" x 1<br>(55.9 x 43.2                                                                            |                                                                                                | 36.25" x 24.0"x 13"<br>(92.1 x 61 x 33 cm)                                                                                | 34.0" x 26.5" x 15.5"         40.0" x 32.0" x 18.0"           (86.4 x 67.3 x 39.4 cm)         (106 x 81.3 x 45.7 cm)                                                                             |                                  | 48" x 44" x 21"<br>(121.9 x 111.8 x 53.3 cm)                                                                        |  |
| Weight                     | 11.1 - 15.0 lbs.<br>(5.0 - 6.8 kg)                                                                 | 11.6 - 15.5 lbs.<br>(5.3 - 7.0 kg)                                                             | 28.0 - 39.0 lbs.<br>(12.7 - 17.7 kg)                                                                                      | 46.7 - 51.7 lbs.<br>(21.2 - 23.5 kg)                                                                                                                                                             | 65.0 - 105.0<br>(29.5 - 47.6 kg) | 97.0 - 167.0 lbs.<br>(44.0 - 75.8 kg)                                                                               |  |
| Male End<br>Ferrule Thread | 1/4" - 20                                                                                          |                                                                                                |                                                                                                                           |                                                                                                                                                                                                  | 3/8" - 16                        | ·                                                                                                                   |  |

#### **DUCT HUNTER<sup>™</sup> FEATURES**

- Fiberglass rod with copper core and red polymer jacket
- Great bending strength
- All rodders include pulling eye or roller guide and repair kit
- All rodders (1/4" & larger) marked in 5' increments (1m metric marked available)