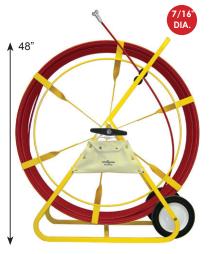

## COMPARISON CHART CHOOSE THE BEST DUCT HUNTER<sup>™</sup> FOR YOUR JOB

|                            | 1/8"<br>Mini Duct<br>Hunter                                                                        | 3/16" Rod<br>Mini Duct<br>Hunter                                                               | 1/4" Rod<br>Duct Hunter                                                                                                   | 5/16" Rod<br>Duct Hunter                                                                                                                                                                         | 5/16" Rod<br>Duct Hunter         | 7/16" Rod<br>Duct Hunter                                                                                            |  |
|----------------------------|----------------------------------------------------------------------------------------------------|------------------------------------------------------------------------------------------------|---------------------------------------------------------------------------------------------------------------------------|--------------------------------------------------------------------------------------------------------------------------------------------------------------------------------------------------|----------------------------------|---------------------------------------------------------------------------------------------------------------------|--|
| Applications               | Lines: Fiberalass Will Not Pust                                                                    |                                                                                                |                                                                                                                           | Up To 10'<br>erals To Confirm No Cross Bore Has Occurred<br>1, Plastic, Tile Or Concrete Pipe                                                                                                    |                                  |                                                                                                                     |  |
| Features                   | <ul> <li>Ultra-portable</li> <li>Trace fiber-optic<br/>microducts 8mm<br/>ID and larger</li> </ul> | <ul> <li>Ultra-portable</li> <li>Short straight<br/>runs in pipe to<br/>4" diameter</li> </ul> | <ul> <li>Tall handle &amp; wide<br/>wheel base for<br/>easy transport</li> <li>Trace longer<br/>sewer laterals</li> </ul> | <ul> <li>Stiffer rod with<br/>roller guide moves<br/>through corrugated<br/>and tile systems</li> <li>Large frame carrie<br/>longer lengths</li> <li>All-terrain wheels<br/>available</li> </ul> |                                  | <ul> <li>Stiffest rod for largest<br/>pipes &amp; longest runs</li> <li>All-terrain wheels<br/>available</li> </ul> |  |
| Lengths<br>Available       | 100' -<br>(30.5 -                                                                                  |                                                                                                | 300' - 600'<br>(91.4 - 183m)                                                                                              | 300' - 400'         500' - 800'           (91.4 - 122m)         1200'           (366m)         1200'                                                                                             |                                  | 300' - 1000'<br>(91.4 - 305m)                                                                                       |  |
| Recommended<br>Conduit     | 1/2" - 1"<br>(15 - 25mm)                                                                           | 3/4" - 1-1/2"<br>(20 - 40mm)                                                                   | 1" - 2"<br>(25 - 50mm)                                                                                                    |                                                                                                                                                                                                  | 2" - 4"<br>(50 - 100mm)          |                                                                                                                     |  |
| Minimum Bend<br>Radius     | 1.75"<br>(4.5 cm)                                                                                  | 2.5"<br>(6.4 cm)                                                                               | 4"<br>(10.2 cm)                                                                                                           | 6"<br>(15 cm)                                                                                                                                                                                    |                                  | 9"<br>(23 cm)                                                                                                       |  |
| Pull Strength              | 150 Lbs.                                                                                           | 300 Lbs.                                                                                       | 400 Lbs.                                                                                                                  | 500 Lbs.                                                                                                                                                                                         |                                  | 800 Lbs.                                                                                                            |  |
| Accessory Kit              | Inclu<br>15-18                                                                                     |                                                                                                | Included<br>16-14-AK                                                                                                      | Included<br>12-516-AK                                                                                                                                                                            |                                  | Included<br>13-716-AK                                                                                               |  |
| Dimensions                 | 22" x 1<br>(55.9 x 43.2                                                                            |                                                                                                | 36.25" x 24.0"x 13"<br>(92.1 x 61 x 33 cm)                                                                                | 34.0" x 26.5" x 15.5"         40.0" x 32.0" x 18.0"           (86.4 x 67.3 x 39.4 cm)         (106 x 81.3 x 45.7 cm)                                                                             |                                  | 48" x 44" x 21"<br>(121.9 x 111.8 x 53.3 cm)                                                                        |  |
| Weight                     | 11.1 - 15.0 lbs.<br>(5.0 - 6.8 kg)                                                                 | 11.6 - 15.5 lbs.<br>(5.3 - 7.0 kg)                                                             | 28.0 - 39.0 lbs.<br>(12.7 - 17.7 kg)                                                                                      | 46.7 - 51.7 lbs.<br>(21.2 - 23.5 kg)                                                                                                                                                             | 65.0 - 105.0<br>(29.5 - 47.6 kg) | 97.0 - 167.0 lbs.<br>(44.0 - 75.8 kg)                                                                               |  |
| Male End<br>Ferrule Thread | 1/4" - 20                                                                                          |                                                                                                |                                                                                                                           |                                                                                                                                                                                                  | 3/8" - 16                        | ·                                                                                                                   |  |

#### DUCT HUNTER™ 7/16"

| SIZE           | PART NO. *   | REPLACEMENT<br>REELS |
|----------------|--------------|----------------------|
| 400' x 7/16''  | 13-716-400M  | 13-400RRM            |
| 500' x 7/16''  | 13-716-500M  | 13-500RRM            |
| 600' x 7/16''  | 13-716-600M  | 13-600RRM            |
| 800' x 7/16''  | 13-716-800M  | 13-800RRM            |
| 1000' x 7/16'' | 13-716-1000M | 13-1000RRM           |

To order 7/16" Duct Hunter with all-terrain wheels, add AWK to part number. Example: 13-716-400M-AWK

\* ALL PRODUCT NUMBERS END IN "M" (MARKED IN 5' INCREMENTS). TO ORDER METRIC MARKED, ADD AN ADDITIONAL "M" TO PART NUMBER WHEN ORDERING . EXAMPLE: 16-14-300M WOULD BE 16-14-300MM