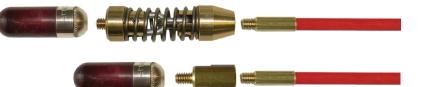

## **DUCT HUNTER<sup>™</sup> ACCESSORIES**

| End Ferrule<br>Repair Kit             | End Ferrule, Adhesive, Emery Cloth & Rod Terminal (1/4" & Larger Rod Only)                                                                                      | 15-18-146 | 15-146 | 16-146 | 12-146  | 13-146 |
|---------------------------------------|-----------------------------------------------------------------------------------------------------------------------------------------------------------------|-----------|--------|--------|---------|--------|
| Splice Repair<br>Kit                  | Splice Ferrule, Adhesive, Emery Cloth, Heat Shrink<br>Tubing & Rod Terminal (1/4" & Larger Rod Only)                                                            | 15-18-140 | 15-140 | 16-140 | 12-140  | 13-140 |
| Roller Guide                          | Guides rod through bends, sweeps, misalignments & wires; Increases contact with pipe on lead end of rod to improve overall signal strength                      |           |        |        | 9-141   | 9-141  |
| Roller Guide<br>with Spring<br>Leader | Heavy-duty spring & chain attached to swiveling roller guide helps guide rod over cables, rough surfaces & pipe joints                                          |           |        |        | 9-171   | 9-171  |
| Ball-Nose<br>Spring Leader            | Heavy-duty spring & chain with ball nose helps rod move over rough surfaces & pipe joints, 1/4"-20 hole                                                         |           |        | 16-169 |         |        |
|                                       | Heavy-duty spring & chain with ball nose helps rod<br>move over rough surfaces and pipe joints, 3/8"-16<br>hole (also fits Buddy rodders with 3/8" & 1/2" rods) |           |        |        | 12-163  | 12-163 |
| Flexible Leader<br>With Ball          | Flexible leader with steel cable and plastic ball helps rod navigate tight bends and pipe joints                                                                | 15-163    | 15-163 |        |         |        |
| Swivel Eye                            | Attaches pull line to rod, swivels                                                                                                                              |           |        |        | 9-139   | 9-139  |
| Pulling Eye                           | Attaches pull line to rod, fixed                                                                                                                                | 15-160    | 15-160 | 16-160 |         |        |
| All Terrain<br>Wheels                 | Two wheels, spacers, lock collars, axle & hex<br>wrench(fits 12A- and 13- models only)                                                                          |           |        |        | 11A-AWK | 11-AWK |