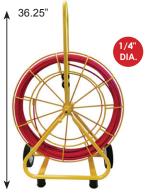

## COMPARISON CHART CHOOSE THE BEST DUCT HUNTER<sup>™</sup> FOR YOUR JOB

|                            | 1/8"<br>Mini Duct<br>Hunter                                                                        | 3/16" Rod<br>Mini Duct<br>Hunter                                                               | 1/4" Rod<br>Duct Hunter                                                                                                   | 5/16" Rod<br>Duct Hunter                                                                                                                                                                         | 5/16" Rod<br>Duct Hunter         | 7/16" Rod<br>Duct Hunter                                                                                            |  |
|----------------------------|----------------------------------------------------------------------------------------------------|------------------------------------------------------------------------------------------------|---------------------------------------------------------------------------------------------------------------------------|--------------------------------------------------------------------------------------------------------------------------------------------------------------------------------------------------|----------------------------------|---------------------------------------------------------------------------------------------------------------------|--|
| Applications               | Lines: Fiberalass Will Not Pust                                                                    |                                                                                                |                                                                                                                           | Up To 10'<br>erals To Confirm No Cross Bore Has Occurred<br>1, Plastic, Tile Or Concrete Pipe                                                                                                    |                                  |                                                                                                                     |  |
| Features                   | <ul> <li>Ultra-portable</li> <li>Trace fiber-optic<br/>microducts 8mm<br/>ID and larger</li> </ul> | <ul> <li>Ultra-portable</li> <li>Short straight<br/>runs in pipe to<br/>4" diameter</li> </ul> | <ul> <li>Tall handle &amp; wide<br/>wheel base for<br/>easy transport</li> <li>Trace longer<br/>sewer laterals</li> </ul> | <ul> <li>Stiffer rod with<br/>roller guide moves<br/>through corrugated<br/>and tile systems</li> <li>Large frame carrie<br/>longer lengths</li> <li>All-terrain wheels<br/>available</li> </ul> |                                  | <ul> <li>Stiffest rod for largest<br/>pipes &amp; longest runs</li> <li>All-terrain wheels<br/>available</li> </ul> |  |
| Lengths<br>Available       | 100' -<br>(30.5 -                                                                                  |                                                                                                | 300' - 600'<br>(91.4 - 183m)                                                                                              | 300' - 400'         500' - 800'           (91.4 - 122m)         1200'           (366m)         1200'                                                                                             |                                  | 300' - 1000'<br>(91.4 - 305m)                                                                                       |  |
| Recommended<br>Conduit     | 1/2" - 1"<br>(15 - 25mm)                                                                           | 3/4" - 1-1/2"<br>(20 - 40mm)                                                                   | 1" - 2"<br>(25 - 50mm)                                                                                                    |                                                                                                                                                                                                  | 2" - 4"<br>(50 - 100mm)          |                                                                                                                     |  |
| Minimum Bend<br>Radius     | 1.75"<br>(4.5 cm)                                                                                  | 2.5"<br>(6.4 cm)                                                                               | 4"<br>(10.2 cm)                                                                                                           | 6"<br>(15 cm)                                                                                                                                                                                    |                                  | 9"<br>(23 cm)                                                                                                       |  |
| Pull Strength              | 150 Lbs.                                                                                           | 300 Lbs.                                                                                       | 400 Lbs.                                                                                                                  | 500 Lbs.                                                                                                                                                                                         |                                  | 800 Lbs.                                                                                                            |  |
| Accessory Kit              | Inclu<br>15-18                                                                                     |                                                                                                | Included<br>16-14-AK                                                                                                      | Included<br>12-516-AK                                                                                                                                                                            |                                  | Included<br>13-716-AK                                                                                               |  |
| Dimensions                 | 22" x 1<br>(55.9 x 43.2                                                                            |                                                                                                | 36.25" x 24.0"x 13"<br>(92.1 x 61 x 33 cm)                                                                                | 34.0" x 26.5" x 15.5"         40.0" x 32.0" x 18.0"           (86.4 x 67.3 x 39.4 cm)         (106 x 81.3 x 45.7 cm)                                                                             |                                  | 48" x 44" x 21"<br>(121.9 x 111.8 x 53.3 cm)                                                                        |  |
| Weight                     | 11.1 - 15.0 lbs.<br>(5.0 - 6.8 kg)                                                                 | 11.6 - 15.5 lbs.<br>(5.3 - 7.0 kg)                                                             | 28.0 - 39.0 lbs.<br>(12.7 - 17.7 kg)                                                                                      | 46.7 - 51.7 lbs.<br>(21.2 - 23.5 kg)                                                                                                                                                             | 65.0 - 105.0<br>(29.5 - 47.6 kg) | 97.0 - 167.0 lbs.<br>(44.0 - 75.8 kg)                                                                               |  |
| Male End<br>Ferrule Thread | 1/4" - 20                                                                                          |                                                                                                |                                                                                                                           |                                                                                                                                                                                                  | 3/8" - 16                        | ·                                                                                                                   |  |

#### DUCT HUNTER™ 1/4"

| SIZE         | PART NO. * | REPLACEMENT<br>REELS |
|--------------|------------|----------------------|
| 300' x 1/4"  | 16-14-300M | 16-300RRM            |
| 400' x 1/4"  | 16-14-400M | 16-400RRM            |
| 500' x 1/4"  | 16-14-500M | 16-500RRM            |
| 600' x 1/4'' | 16-14-600M | 16-600RRM            |