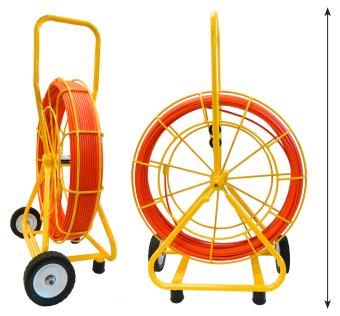

Compared to the earlier model, the new Easy Buddy® has larger wheels, a wider base and higher handle for easier maneuvering at work sites.

| Part Number | Easy Buddy®            | Weight |
|-------------|------------------------|--------|
| 6-14-300M   | 300' X 1/4" Easy Buddy |        |
| 6-14-400M   | 400' x 1/4" Easy Buddy |        |
| 6-14-500M   | 500' x 1/4" Easy Buddy |        |

## Jameson's Popular Easy Buddy® Has A New Frame For Easier Handling

## Flexible 1/4" Rod Handles Tight Turns And Long Runs

- Rod Or Fish Conduit Of 1-2"
- Drag Brake To Control Pay Out
- 4" Bending Radius
- 400-Lb Pull/Tensile Strength
- Includes End Ferrule And Pulling Eye
- Accessory Kit Sold Separately
- Dimensions: 28.5" X 24" X 11"