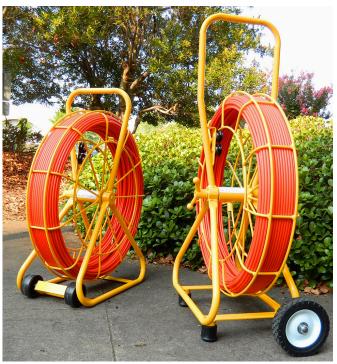

Compared to the earlier model, the new Easy Buddy® has larger wheels, a wider base and higher handle for easier maneuvering at work sites.

| Part Number | Easy Buddy®            | Weight |
|-------------|------------------------|--------|
| 6-14-300M   | 300' X 1/4" Easy Buddy |        |
| 6-14-400M   | 400' x 1/4" Easy Buddy |        |
| 6-14-500M   | 500' x 1/4" Easy Buddy |        |

## Running Cable Just Got Easier!

## Jameson's Popular Easy Buddy® Has A New Frame For Easier Handling