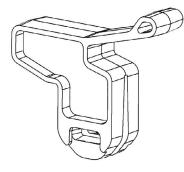

## **By: Lockout Labs LLC**

The FT Switch Lock allows for the safe lockout and tagout of FT switches. The patent pending design allows the user to safely and confidently lockout any switch within seconds. The design replaces the unreliable practice of using electrical tape as a form of isolation, providing instead a safer lockable application. Our goal at Lockout Labs is to increase safety while providing reliability and efficiency.

## **SPECIFICATIONS:**

- Lockable with cable tie
- Colors Available:

Orange

Red

Yellow

Custom colors upon request

- Fits all major FT test switch brands\*
- Meets or exceeds all FT voltage ratings
- Reusable and made of durable ABS Plastic
- Lockout cable tie serves as a tagging location
- Can be used with test switch covers in place
- \* FT-14 require a space between 3 or more lockouts