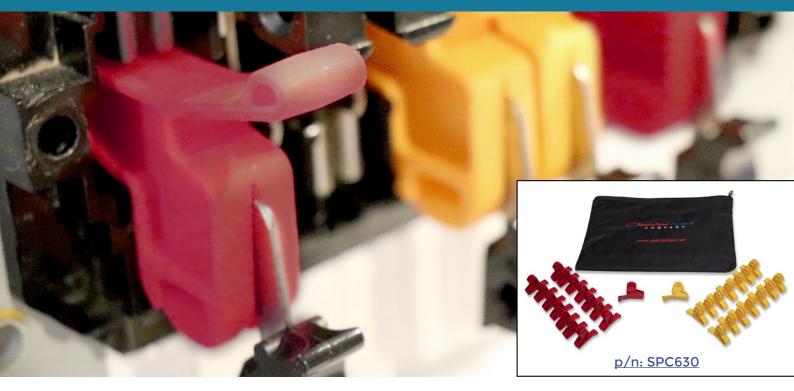

## **By: Lockout Labs LLC**

The FT Switch Lock allows for the safe lockout and tagout of FT switches. The patent pending design allows the user to safely and confidently lockout any switch within seconds. The design replaces the unreliable practice of using electrical tape as a form of isolation, providing instead a safer lockable application. Our goal at Lockout Labs is to increase safety while providing reliability and efficiency.

<u>093X109</u> - Yellow FT Switch Block Lockout, 1 Each <u>093X186</u> - Red FT Switch Block Lockout, 1 Each

SPC630 - Substation Switch Block Kit

## **SPECIFICATIONS:**

- Lockable with cable tie
- Colors Available:

Orange

Red

Yellow

Custom colors upon request

- Fits all major FT test switch brands\*
- Meets or exceeds all FT voltage ratings
- Reusable and made of durable ABS Plastic
- Lockout cable tie serves as a tagging location
- Can be used with test switch covers in place
- \* FT-14 require a space between 3 or more lockouts