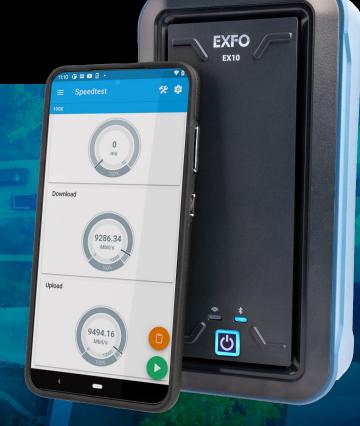

Validate. Troubleshoot. Optimize.

Validate bandwidth speeds up to 10 Gigabit Ethernet and test residential WiFi 6E for optimal QoE.

## **EX10**

Multigigabit residential & business services tester

- Supports GPON, XGS-PON with PON ID, ONU ID and transmit optical loss (TOL)
- Multigigabit validation including 1, 2.5, 5 and 10 Gigabit interfaces
- Latency, download and upload throughput performance metrics with adjustable pass/fail thresholds
- Efficient job closeout with best-in-class birth certificate generation