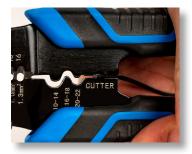

- Crimps insulated butt connectors; 22-26 AWG
- Crimps telephone piercing spade lugs; 22-26 AWG
- Crimps open barrel connectors; 20-22 AWG/ 14-18 AWG
- Crimps non-insulated terminals; 10-14/16-18/20-22 AWG
- Strips 22 AWG 16 AWG (1.3 to 0.6 mm) electrical wires
- Ergonomic spring-loaded comfort grip handles reduce hand fatigue