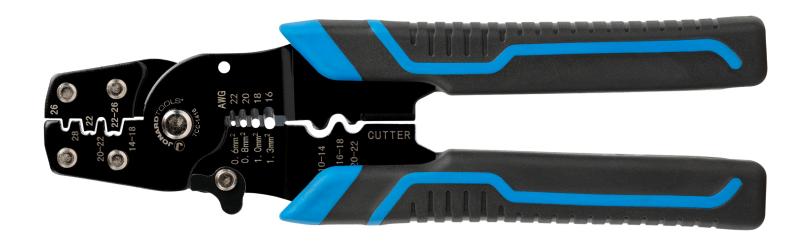

Electric Lug and Terminal Crimper - TCC-1416 | Data Sheet

Designed to prep electrical cables, this electrical lug and terminal crimper is perfect for cutting and stripping wires, and crimping insulated and non-insulated lugs and terminals. This crimper features the following:

- Crimps insulated butt connectors; 22-26 AWG
- Crimps telephone piercing spade lugs; 22-26 AWG
- Crimps open barrel connectors; 20-22 AWG/ 14-18 AWG
- Crimps non-insulated terminals; 10-14/16-18/20-22 AWG
- Strips 22 AWG 16 AWG (1.3 to 0.6 mm) electrical wires
- Ergonomic spring-loaded comfort grip handles reduce hand fatigue

| SPECIFICATIONS |                                                      |
|----------------|------------------------------------------------------|
| TERMINAL TYPE  | Insulated and Non-Insulated terminals and connectors |
| WIRE GAUGE     | 16-22 AWG (1.3 to 0.6 mm)                            |
| FINISH         | Electrophoretic                                      |
| DIMENSIONS     | 7.36" x 2.28" x 0.59" (18.7 cm x 5.8 cm x 1.5 cm)    |
| WEIGHT         | 0.48 lb (217.92 g)                                   |
| UPC #          | 810053351659                                         |