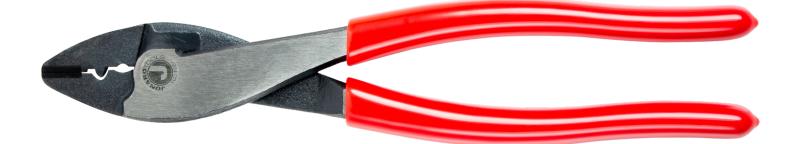

Designed with electricians in mind, this crimper is perfect for crimping 10-22 AWG insulated and non-insulated solderless terminals and connectors. This crimper also features the following:

- Tapered nose allows access in hard-to-reach places
- Wire cutter at tip of the head cleanly cuts 10-22 AWG wire
- Crimping head marked for insulated and non-insulated solderless terminals and connectors
- Thick plastic dipped handles provide extra grip and comfort
- Black oxide finish provides extra strength and durability