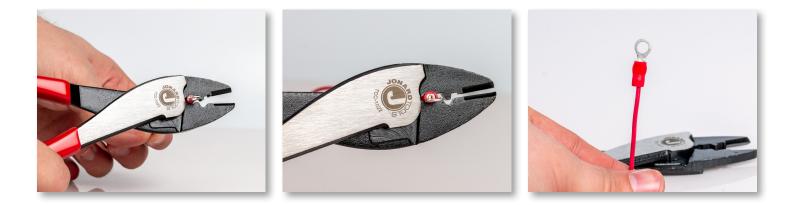

Designed with electricians in mind, this crimper is perfect for crimping 10-22 AWG insulated and non-insulated solderless terminals and connectors. This crimper also features the following:

- Tapered nose allows access in hard-to-reach places
- Wire cutter at tip of the head cleanly cuts 10-22 AWG wire
- Crimping head marked for insulated and non-insulated solderless terminals and connectors
- Thick plastic dipped handles provide extra grip and comfort
- Black oxide finish provides extra strength and durability