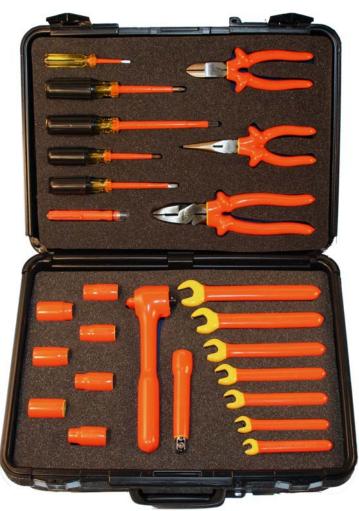

## ITS-MB420

| 9" Linesman's Pliers                               | P9SCNE  |
|----------------------------------------------------|---------|
| 7-1/2" Diagonal Cutting Pliers                     | P7D     |
| 7" Needle Nose Pliers                              | P7CN    |
| 9/64" x 2" Cabinet Tip Screwdriver, Cushion Grip   | M2      |
| 3/16" x 4" Cabinet Tip Screwdriver, Cushion Grip   | MC4P-CG |
| 1/4" x 6" Cabinet Tip Screwdriver, Cushion Grip    | M6-CG   |
| #1 x 3" Phillips Tip Screwdriver, Cushion Grip     | P1-3-CG |
| #2 x 4" Phillips Tip Screwdriver, Cushion Grip     | P2-4-CG |
| 6" Mini Flashlight                                 | FL-O    |
| 1/2" Square Drive Lever Control Reversible Ratchet | IR12-LC |
| 5" Extension Bar: 1/2" Square Drive                | IB12-5  |
| 3/8" Standard Socket: 1/2" Square Drive            | IS12-12 |
| 7/16" Standard Socket: 1/2" Square Drive           | IS12-14 |
| 1/2" Standard Socket: 1/2" Square Drive            | IS12-16 |
| 9/16" Standard Socket: 1/2" Square Drive           | IS12-18 |
| 5/8" Standard Socket: 1/2" Square Drive            | IS12-20 |
| 11/16" Standard Socket: 1/2" Square Drive          | IS12-22 |
| 3/4" Standard Socket: 1/2" Square Drive            | IS12-24 |
| 3/8" Open End Wrench                               | OEW-12  |
| 7/16" Open End Wrench                              | OEW-14  |
| 1/2" Open End Wrench                               | OEW-16  |
| 9/16" Open End Wrench                              | OEW-18  |
| 5/8" Open End Wrench                               | OEW-20  |
| 11/16" Open End Wrench                             | OEW-22  |
| 3/4" Open End Wrench                               | OEW-24  |