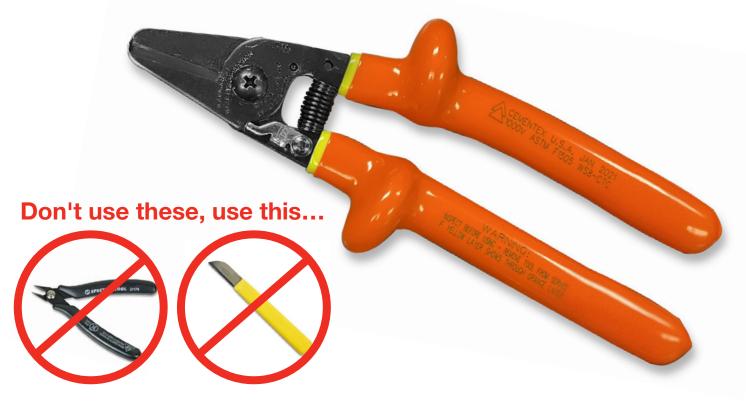

## Cementex 8" Cable Tie Cutter

- Innovative design utilizes two safety guards at the working end, which gently slide behind the cable tie strap for safe and easy removal without the risk of damaging bundled cables and/or wires
- Designed to fit your hand more naturally, to maximize comfort for operation
- Heat-treated alloy steel forged blades for strength and durability
- Rockwell hardness 53-58
- Works on cable ties: with 18 lbs tensile strength