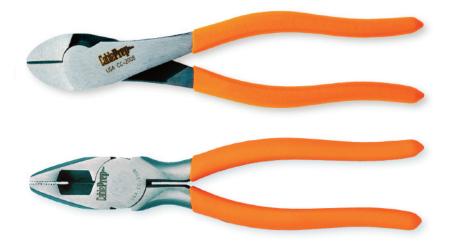

# **CC Drop Cable Cutters**

## DESCRIPTION

Designed specifically for drop applications, these diagonal cable cutters and lineman's pliers easily cut through the steel center conductor on all drop cables.

- High-carbon forged-steel blades hold their sharp edge, while electronic coating prevents rust.
- **Textured handles** provide a comfortable, firm grip.

#### **APPLICATIONS**

CC cable cutters work on all RG-6, -59, -7, and -11 drop cables.

### **ORDERING INFORMATION & SPECIFICATIONS**

| ltem             | Part Number | Weight<br>(Ounces) | Weight<br>(Grams) |
|------------------|-------------|--------------------|-------------------|
| Diagonal Cutters | CC-2008     | 10.4               | 295               |
| Lineman's Pliers | CC-3008     | 14.4               | 408               |