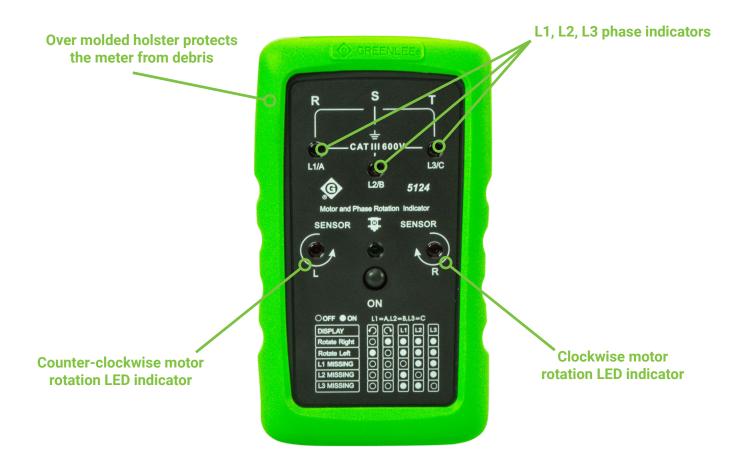

#### **Performance**

- Phase sequence indicator identifies clockwise or counterclockwise wiring configuration for three phase power source and industrial equipment
- Non-contact motor rotation feature determines rotation of running single-phase and three-phase motors

#### Reliability

- Detects live phase sequence orientation of three phase power sources and industrial equipment conductors to ensure proper installation
- Motor rotation indication detects incorrect wiring to prevent damage to industrial equipment such as motors, compressors and generators

#### **Durability**

- · Lifetime limited warranty
- Over molded holster protects the meter from debris

5124 Phase Sequence Motor Rotation Indicator