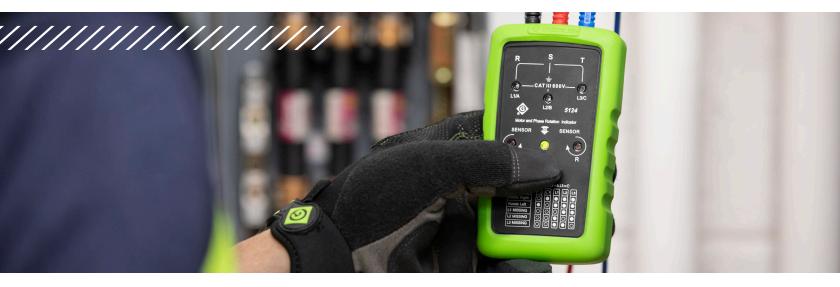

# PHASE SEQUENCE ////// MOTOR ROTATION INDICATOR ///////

Safety. Performance. Reliability. Durability

#### **Durability**

- · Lifetime limited warranty
- Over molded holster protects the meter from debris

5124 Phase Sequence Motor Rotation Indicator