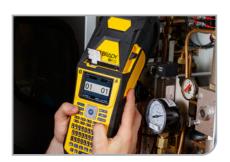

# Portable just got MORE POWERFUL

Get advanced performance in the field with a labeler that's durable to the core, the M610 Label Printer. It handles your toughest industrial applications – wire, cable, component ID – fast and efficiently. Rugged for the field. Dependable in the shop. With the M610, you can manage label data more ways. Save and store labels on board. Print with ease on demand. For a trusted and reliable partner in the field, choose the M610.

The M610 Label Printer.

Works as hard as you do.

Resistant to military-grade shocks (MIL-STD-810G) and 6-foot drops

Print 4,500 labels on a full charge

Wider operating temperature range (0°-115°F)

# Better performance DURABLE TO THE CORE

Get the job done right on any jobsite with the M610. It goes where you go, outperforming your every expectation. Extra-rugged by design, it withstands everyday drops and shocks, plus lasts longer, increasing your uptime while saving on costs. Create labels with the keypad or app – your choice, as is the way you import and save files, lists and graphics. Do more with the M610.

### The durability your work demands

Rugged, industrial design – withstands 6' drops and military grade shocks

Operates in extreme temps – use for applications in 0°F – 115°F

Advanced battery technology – prints 4,500 labels on a single charge