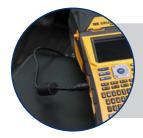

### The widest range of data entry options

Stay connected wherever your work happens with enhanced Bluetooth technology

Easily import and export label files any way you choose

Upload lists and graphics to the printer through USB 2.0 port (Type A and B) or USB flash drive