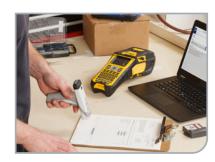

### **Durability meets versatility**

The M610 works hard behind scenes so you can maintain high performance and work seamlessly. Driven by smart technology, it communicates with label materials and software for smoother label setup and printing. It recognizes and adjusts to material size, type, color, quantity and compatibility, plus sets up proper burn settings and print speed. Simple and intuitive, the M610 system practically runs itself.

### Your time- and cost-saving benefits include:

DECREASED SETUP TIME

FEWER LABEL ERRORS

COMPLIANT LABEL CREATION

### Get the job done right on any jobsite

Optimize your performance with Brady materials