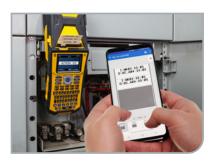

Save and store labels on board. Easily print from wherever your work takes you.

Design and print labels with text, barcodes, shapes and images using the printer keypad, mobile device keyboard or desktop software

## More data entry options to get the job done

Create identification the easy way with the M610 printer + software system. With it, you can design and print labels seamlessly – wherever and whenever you need them.

### **Brady Workstation software & Express Label Mobile app:**

- ▶ 20+ barcode types
- ▶ 85+ fonts
- ▶ 1,400+ symbols

- Microsoft Excel data imports
- Label sequencing
- Label saving and sharing
- Accurate print preview
- ► Real-time printer status

### Work the way your work demands

**PRINTER KEYPAD** 

**MOBILE APP** 

**DESKTOP SOFTWARE** 

<sup>\*</sup>Bluetooth printer model is required to use the Express Labels app