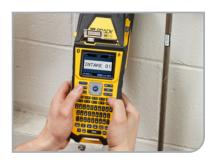

# Portable just got MORE POWERFUL

Get advanced performance in the field with a labeler that's durable to the core, the M610 Label Printer. It handles your toughest industrial applications – wire, cable, component ID – fast and efficiently. Rugged for the field. Dependable in the shop. With the M610, you can manage label data more ways. Save and store labels on board. Print with ease on demand. For a trusted and reliable partner in the field, choose the M610.

# Better performance DURABLE TO THE CORE

Get the job done right on any jobsite with the M610. It goes where you go, outperforming your every expectation. Extra-rugged by design, it withstands everyday drops and shocks, plus lasts longer, increasing your uptime while saving on costs. Create labels with the keypad or app – your choice, as is the way you import and save files, lists and graphics. Do more with the M610.

# ADVANCED PERFORMANCE in the facility or the field

Do more every day with the rugged M610. Choose how you work, entering data multiple ways, whenever and wherever your work takes you.

Save and store labels on board. Easily print from wherever your work takes you.

Design and print labels with text, barcodes, shapes and images using the printer keypad, mobile device keyboard or desktop software