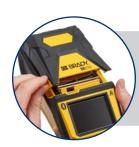

800+ label options and 50+ material options

A Prints up to 2 inches per second

B Easy material loading with bulk roll options

C Rechargeable Li-ION battery prints up to 4,500 labels on a single charge

D USB port to import and save files, lists and graphics