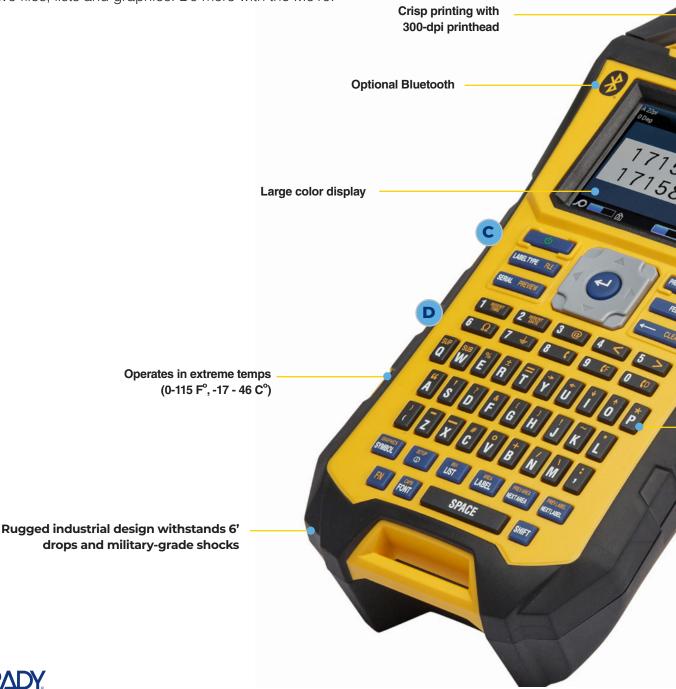

800+ label options and 50+ material options

A Prints up to 2 inches per second

B Easy material loading with bulk roll options

C Rechargeable Li-ION battery prints up to 4,500 labels on a single charge

D USB port to import and save files, lists and graphics

### The durability your work demands

Rugged, industrial design – withstands 6' drops and military grade shocks

Operates in extreme temps – use for applications in 0°F – 115°F

Advanced battery technology – prints 4,500 labels on a single charge

### The widest range of data entry options

Stay connected wherever your work happens with enhanced Bluetooth technology

Easily import and export label files any way you choose

Upload lists and graphics to the printer through USB 2.0 port (Type A and B) or USB flash drive