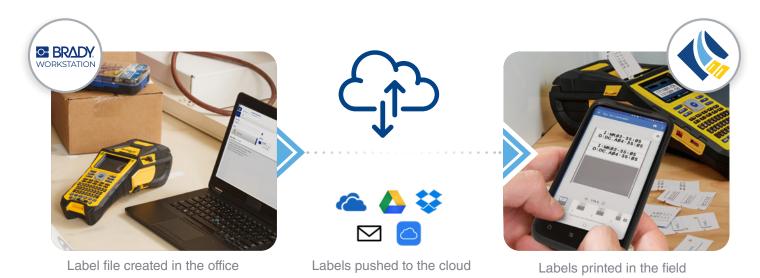

## More data entry options to get the job done

Create identification the easy way with the M610 printer + software system. With it, you can design and print labels seamlessly – wherever and whenever you need them.

### **Brady Workstation software & Express Label Mobile app:**

- ▶ 20+ barcode types
- ▶ 85+ fonts
- ▶ 1,400+ symbols

- Microsoft Excel data imports
- Label sequencing
- Label saving and sharing
- Accurate print preview
- ► Real-time printer status

### Work the way your work demands

**PRINTER KEYPAD** 

**MOBILE APP** 

**DESKTOP SOFTWARE** 

<sup>\*</sup>Bluetooth printer model is required to use the Express Labels app