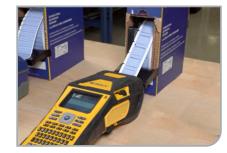

800+ label options and 50+ material options

A Prints up to 2 inches per second

B Easy material loading with bulk roll options

C Rechargeable Li-ION battery prints up to 4,500 labels on a single charge

D USB port to import and save files, lists and graphics

Save and store labels on board. Easily print from wherever your work takes you.

Design and print labels with text, barcodes, shapes and images using the printer keypad, mobile device keyboard or desktop software

## More data entry options to get the job done

Create identification the easy way with the M610 printer + software system. With it, you can design and print labels seamlessly – wherever and whenever you need them.