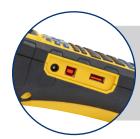

800+ label options and 50+ material options

A Prints up to 2 inches per second

B Easy material loading with bulk roll options

C Rechargeable Li-ION battery prints up to 4,500 labels on a single charge

D USB port to import and save files, lists and graphics