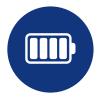

The M610 Label Printer.

Works as hard as you do.

Resistant to military-grade shocks (MIL-STD-810G) and 6-foot drops

Print 4,500 labels on a full charge

Wider operating temperature range (0°-115°F)

# Better performance DURABLE TO THE CORE

Get the job done right on any jobsite with the M610. It goes where you go, outperforming your every expectation. Extra-rugged by design, it withstands everyday drops and shocks, plus lasts longer, increasing your uptime while saving on costs. Create labels with the keypad or app – your choice, as is the way you import and save files, lists and graphics. Do more with the M610.

### The durability your work demands

Rugged, industrial design – withstands 6' drops and military grade shocks

Operates in extreme temps – use for applications in 0°F – 115°F

Advanced battery technology – prints 4,500 labels on a single charge