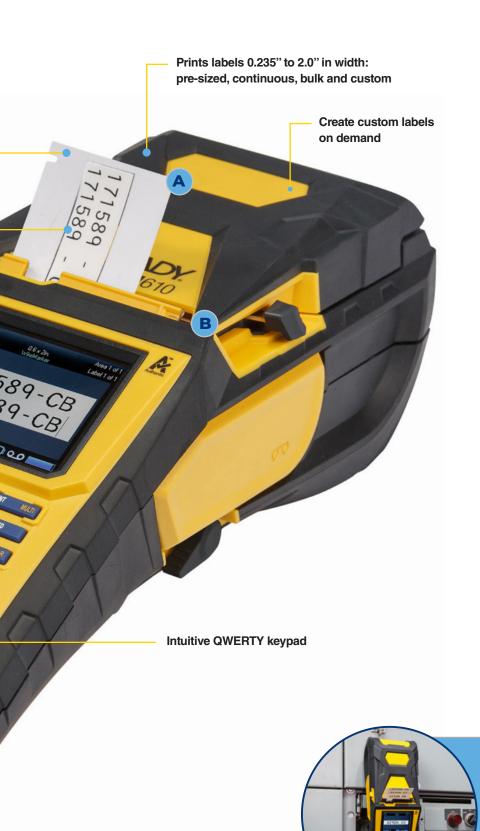

800+ label options and 50+ material options

A Prints up to 2 inches per second

B Easy material loading with bulk roll options

C Rechargeable Li-ION battery prints up to 4,500 labels on a single charge

D USB port to import and save files, lists and graphics