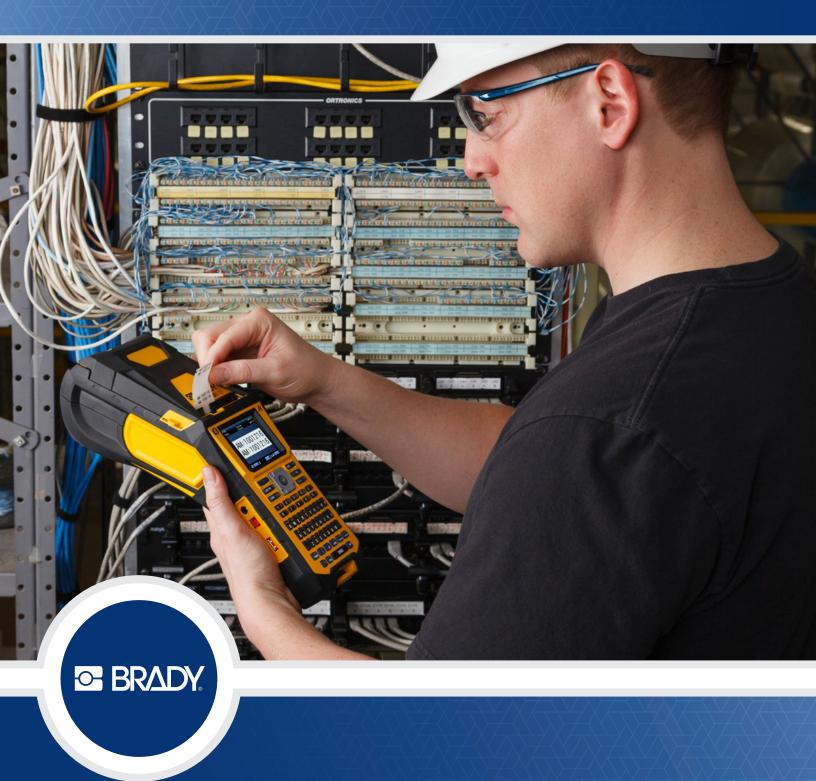

# Portable just got MORE POWERFUL

Get advanced performance in the field with a labeler that's durable to the core, the M610 Label Printer. It handles your toughest industrial applications – wire, cable, component ID – fast and efficiently. Rugged for the field. Dependable in the shop. With the M610, you can manage label data more ways. Save and store labels on board. Print with ease on demand. For a trusted and reliable partner in the field, choose the M610.

# Better performance DURABLE TO THE CORE

Get the job done right on any jobsite with the M610. It goes where you go, outperforming your every expectation. Extra-rugged by design, it withstands everyday drops and shocks, plus lasts longer, increasing your uptime while saving on costs. Create labels with the keypad or app – your choice, as is the way you import and save files, lists and graphics. Do more with the M610.

# ADVANCED PERFORMANCE in the facility or the field

Do more every day with the rugged M610. Choose how you work, entering data multiple ways, whenever and wherever your work takes you.