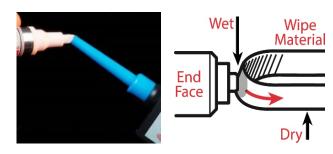

The CCT has an easy to use mechanism that advances fabric over a cleaning tip with just a short push and click of the tool. Using the CCT with the FOCCUS MX Precision Cleaning Pen provides for fast, easy and repeatable Combination Cleaning.

# Combination Cleaning process with CCT Clear Connection Tool

Wet the CCT fabric tip with the MX pen, insert the CCT tip into the connector, and push in the tool 2-3 clicks advancing the fabric from wet-to-dry, perfectly cleaning the end-face.