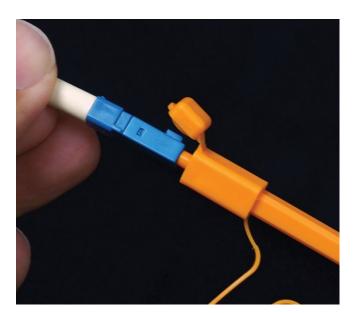

# Combination Cleaning process with CCT Clear Connection Tool

Wet the CCT fabric tip with the MX pen, insert the CCT tip into the connector, and push in the tool 2-3 clicks advancing the fabric from wet-to-dry, perfectly cleaning the end-face.

Combination Cleaning<sup>™</sup> eliminates all debris and contamination the first time, avoiding expensive rework and truck-rolls from bad connections.