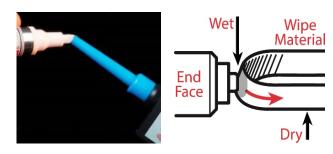

# Combination Cleaning process with CCT Clear Connection Tool

Wet the CCT fabric tip with the MX pen, insert the CCT tip into the connector, and push in the tool 2-3 clicks advancing the fabric from wet-to-dry, perfectly cleaning the end-face.

Combination Cleaning<sup>™</sup> eliminates all debris and contamination the first time, avoiding expensive rework and truck-rolls from bad connections.