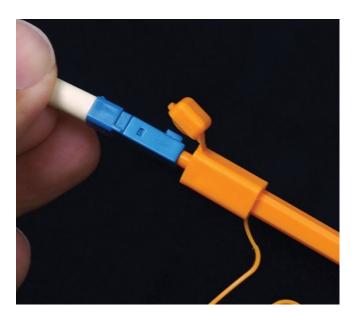

# Combination Cleaning process with CCT Clear Connection Tool

Wet the CCT fabric tip with the MX pen, insert the CCT tip into the connector, and push in the tool 2-3 clicks advancing the fabric from wet-to-dry, perfectly cleaning the end-face.