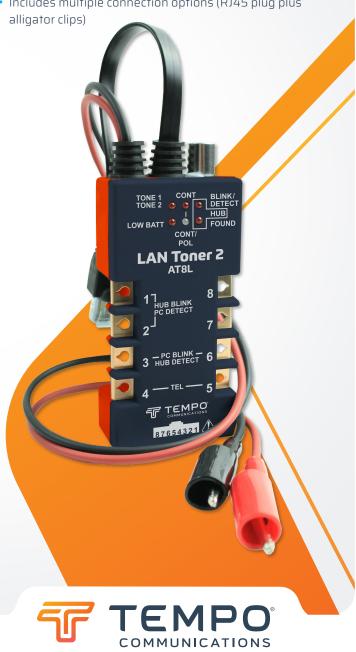

# AT8L LAN TONER

The LAN Toner is designed for the network installation and maintenance professional and can be used on any wiring system including datacom, telecom, security/alarm, audio and CATV.

### **FEATURES:**

- Blinks HUB, Switch Port, and PC activity lights for fast identification
- Detect LAN hubs & switches
- Provides tone signaling, continuity testing and telephone line polarity indication combined with a modular breakout adatper

## **ADVANTAGES:**

 Selectable tone outputs for identifying multiple cable runs, easily set up "unbalanced" tone for easier detection

Includes multiple connection options (RJ45 plug plus

**Renewed** Vision. **Innovation** Forward.