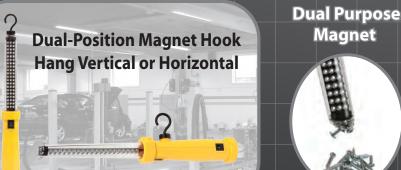

## WORK LIGHT FEATURES

- 60 premium LEDs 120 lumens never burn out
- LEDs are cool to the touch 35,000 hour life
- Heavy-duty rocker switch

Magnets

- Magnet in body + top and hook for hands-free lighting
  Chemical / moisture / impact resistant housing
- Heavy-duty cords resist abrasion