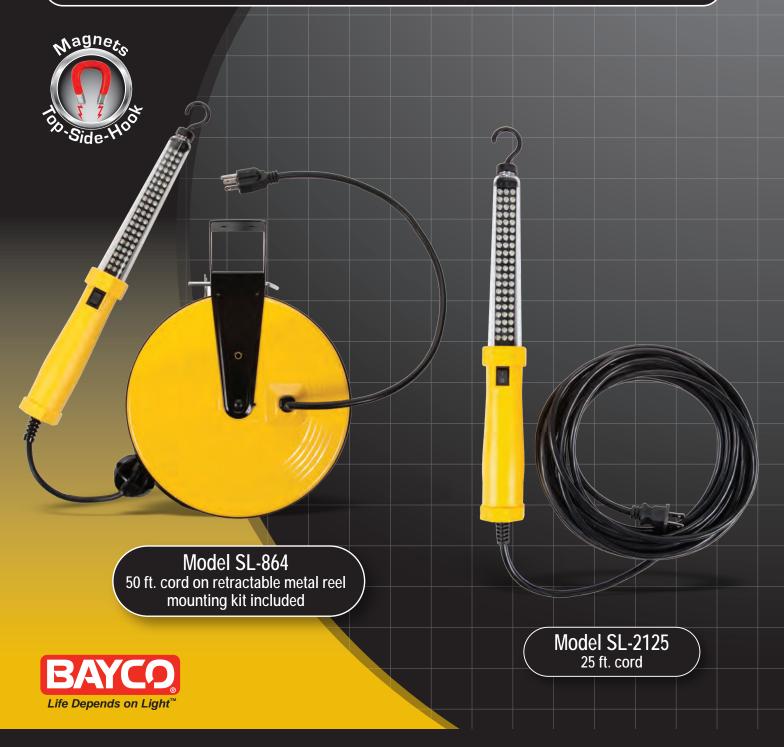

## WORK LIGHT FEATURES

- 60 premium LEDs 120 lumens never burn out
- LEDs are cool to the touch 35,000 hour life
- Heavy-duty rocker switch

Magnets

- Magnet in body + top and hook for hands-free lighting
  Chemical / moisture / impact resistant housing
- Heavy-duty cords resist abrasion

| Model   | Cord           | Case Qty | UPC<br>0 17398 |
|---------|----------------|----------|----------------|
| SL-864  | 50 ft 18/2 SVT | 2        | 80109 6        |
| SL-2125 | 25 ft 18/2 SJT | 2        | 80121 8        |