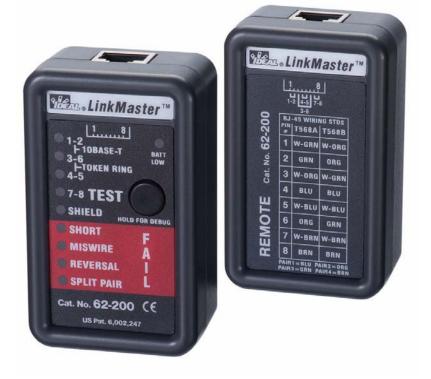

## 62-200 Linkmaster™ RJ-45 Cable Tester

Basic wiremapper for identifying wiring and continuity errors in twisted pair cabling. Colored LED lights identify pass/fail conditions of each pair of wires in RJ-45 8 conductor cables.

- LED based wiremapper verifies cable continuity on RJ-45 cables
- Identifies errors by pair: shorts, opens, miswires, reversals, and split pairs
- Easy 1 button operation
- · Debug feature cycles through errors pair by pair
- For 8 conductor 4-pair, twisted pair cables
- Designed for CAT3/5/5e/6/6a cables.
- RJ-45 port interfaces
- · Identifies shield continuity
- Includes 4 x 1.5v LR44 batteries in main unit.