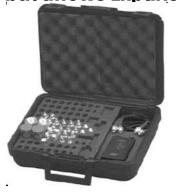

## TPI-4022 Mega Kit (70 pcs) Wide Assortment of Connectors plus Cables & Tester

**Description**