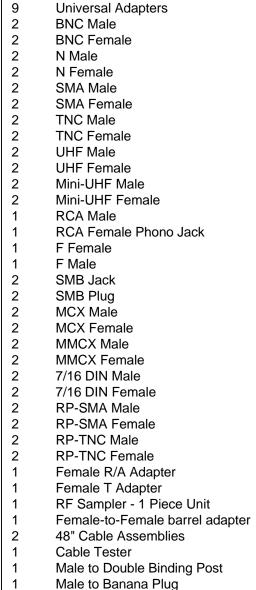

## **General Connector Kits**

TPI-4019 (31 pcs) Like the TPI-3000 set but allows Expansion

**Description** 

Qty

3

2

2

1

## 2 SMB Plug SMB Jack 2 MCX Male 2 MCX Female 2 MMCX Male 2 **MMCX** Female 2 7/16" DIN Male 2 7/16" DIN Female 2 **RP-SMA Male**

**RP-SMA Female** 

**RP-TNC Female** 

48" Cables Assemblies

Female-to-Female barrel adapter

**RP-TNC Male** 

Cable Tester

**Universal Adapters** 

GEX-120 (1 pc) 120" Cable with Terminal Ends