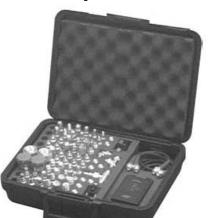

## TPI-4022 Mega Kit (70 pcs) Wide Assortment of Connectors plus Cables & Tester

**Description**