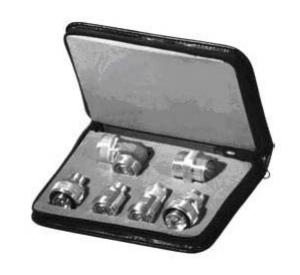

## TPI-4013 (6 pcs) 7/16 Din Adapter Kit

| Qty | Description                 |
|-----|-----------------------------|
| 1   | 7-16-DIN Male to            |
|     | 7-16 DIN Female (RA)        |
| 1   | 7-16-DIN Female to          |
|     | 7-16 DIN Female             |
| 1   | 7-16-DIN Male to N Male     |
| 1   | 7-16-DIN Male to N Female   |
| 1   | 7-16-DIN Female to N Male   |
| 1   | 7-16-DIN Female to N Female |
|     |                             |