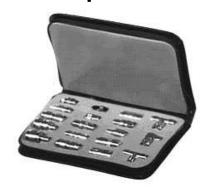

## **TPI-4012 (18 pcs) TNC Adapter Kit**

| Qty | Description                   |
|-----|-------------------------------|
| 1   | TNC Male to TNC Male          |
| 1   | TNC Female to TNC Female      |
| 1   | TNC Male to TNC Female (RA)   |
| 1   | TNC Male to double TNC Female |
| 1   | Triple TNC Female             |
| 1   | TNC Female to BNC Male        |
| 1   | TNC Male to BNC Female        |
| 1   | TNC Female to BNC Female      |
| 1   | TNC Female to N Male          |
| 1   | TNC Male to N Female          |
| 1   | TNC Male to UHF Female        |
| 1   | TNC Female to UHF Male        |
| 1   | TNC Male to RCA Female        |
| 1   | TNC Female to RCA Male        |
| 1   | TNC Female to FME Female      |
| 1   | TNC Male (QD)to FME Female    |
| 1   | TNC Female to NEC P3          |
| 1   | TNC Female to SMA Female      |
|     |                               |