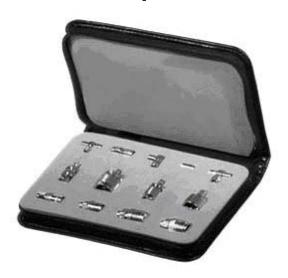

## TPI-4027 (13 pcs) SMA Adapter Kit

| Qty | Description            |
|-----|------------------------|
| 1   | SMA Male to Double SMA |
|     | Female                 |
| 1   | Triple SMA Female      |
| 1   | SMA Male to SMA Female |
| 1   | SMA Male to SMA Male   |
| 1   | SMA Female to SMA      |
|     | Female                 |
| 1   | N Female to SMA Male   |
| 1   | UHF Male to SMA Male   |
| 1   | UHF Female to SMA Male |
| 1   | BNC Female to SMA Male |
| 1   | TNC Male to SMA Female |
| 1   | BNC Male to SMA Female |
| 1   | N Male to SMA Female   |
| 1   | TNC Female to SMA Male |
| 1   |                        |