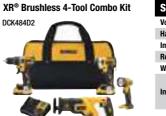

## XR® Brushless 4-Tool Combo Kit

XR® Brushless 4-Tool Combo Kit DCK494P2

XR® Brushless 2-Tool Combo Kit DCK283D2

| SPECIFICATIONS |                                                                                            |
|----------------|--------------------------------------------------------------------------------------------|
| Voltage        | 20V MAX*                                                                                   |
| Drill/Driver   | DCD791                                                                                     |
| Impact Driver  | DCF887                                                                                     |
| Includes       | (2) 20V MAX* Lithium<br>Ion Batteries (2.0 Ah),<br>Charger, (2) Belt Hooks,<br>and Kit Bag |

20V MAX\* XR® BRUSHLESS COMBO KITS

Inclu

- DCK484D2

(2) 20V MAX\* Lithium Ion Batteries (2.0 Ah), Charger, (2) Belt Hooks, Circular Saw Blade, Universal Accessory Adapter, and Kit Bag