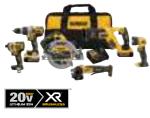

**Reciprocating Saw** 

XR® Brushless 6-Tool Combo Kit DCK695P2

**Reciprocating Saw** DCS367 **Circular Saw** DCS570 Grinder DCG413 DCL040 Work Light (2) 20V MAX\* XR® Lithium Ion Batteries (5.0 Ah), Charger, (2) Belt Hooks, Circular Saw Blade, Type Includes 1 Guard, Wrench, (2) Matched Flanges, 360° Side Handle, and Kit Bag