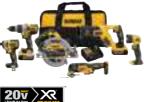

## XR® Brushless 6-Tool Combo Kit DCK694P2

SPECIFICATIONS Voltage 20V MAX<sup>3</sup> Hammerdrill DCD996 Impact Driver DCF887 DCS367 **Reciprocating Saw Circular Saw** DCS570 Oscillating Tool DCS355 Work Light DCL040 (2) 20V MAX\* XR® Lithium Ion Batteries (5.0 Ah), Charger, (2) Belt Hooks, Circular Saw Blade, Includes Universal Accessory Adapter, 360° Side Handle, and Kit Bag