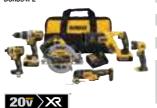

CORDLESS

POWER TOOLS & EQUIP

Ш

XR® Brushless 5-Tool Combo Kit DCK594P2

SPECIFICATIONS

| Voltage           | 20V MAX*                                                                                                                                                                                                                                                                                                                                                                                                                                                                                                                                                                                                                                                                                                                                                                                                                                                                                                                                                                                                                                                                                                                                                                                                                                                                                                                                                                                                                                                                                                                                                                                                                                                                                                                                                                                                                                                                                                                                                                                                                                                                                                                       |
|-------------------|--------------------------------------------------------------------------------------------------------------------------------------------------------------------------------------------------------------------------------------------------------------------------------------------------------------------------------------------------------------------------------------------------------------------------------------------------------------------------------------------------------------------------------------------------------------------------------------------------------------------------------------------------------------------------------------------------------------------------------------------------------------------------------------------------------------------------------------------------------------------------------------------------------------------------------------------------------------------------------------------------------------------------------------------------------------------------------------------------------------------------------------------------------------------------------------------------------------------------------------------------------------------------------------------------------------------------------------------------------------------------------------------------------------------------------------------------------------------------------------------------------------------------------------------------------------------------------------------------------------------------------------------------------------------------------------------------------------------------------------------------------------------------------------------------------------------------------------------------------------------------------------------------------------------------------------------------------------------------------------------------------------------------------------------------------------------------------------------------------------------------------|
| Hammerdrill       | DCD791                                                                                                                                                                                                                                                                                                                                                                                                                                                                                                                                                                                                                                                                                                                                                                                                                                                                                                                                                                                                                                                                                                                                                                                                                                                                                                                                                                                                                                                                                                                                                                                                                                                                                                                                                                                                                                                                                                                                                                                                                                                                                                                         |
| mpact Driver      | DCF887                                                                                                                                                                                                                                                                                                                                                                                                                                                                                                                                                                                                                                                                                                                                                                                                                                                                                                                                                                                                                                                                                                                                                                                                                                                                                                                                                                                                                                                                                                                                                                                                                                                                                                                                                                                                                                                                                                                                                                                                                                                                                                                         |
| Reciprocating Saw | DCS367                                                                                                                                                                                                                                                                                                                                                                                                                                                                                                                                                                                                                                                                                                                                                                                                                                                                                                                                                                                                                                                                                                                                                                                                                                                                                                                                                                                                                                                                                                                                                                                                                                                                                                                                                                                                                                                                                                                                                                                                                                                                                                                         |
| Work Light        | DCL040                                                                                                                                                                                                                                                                                                                                                                                                                                                                                                                                                                                                                                                                                                                                                                                                                                                                                                                                                                                                                                                                                                                                                                                                                                                                                                                                                                                                                                                                                                                                                                                                                                                                                                                                                                                                                                                                                                                                                                                                                                                                                                                         |
| Includes          | (2) 20V MAX* XR <sup>®</sup> Lithium<br>Ion Batteries (2.0 Ah),<br>Charger, (2) Belt Hooks, and<br>Kit Bag                                                                                                                                                                                                                                                                                                                                                                                                                                                                                                                                                                                                                                                                                                                                                                                                                                                                                                                                                                                                                                                                                                                                                                                                                                                                                                                                                                                                                                                                                                                                                                                                                                                                                                                                                                                                                                                                                                                                                                                                                     |
|                   | , and the second |

| Voltage           | 20V MAX*                                                                                                  |
|-------------------|-----------------------------------------------------------------------------------------------------------|
| Hammerdrill       | DCD791                                                                                                    |
| Impact Driver     | DCF887                                                                                                    |
| Reciprocating Saw | DCS367                                                                                                    |
| Work Light        | DCL040                                                                                                    |
| Includes          | (2) 20V MAX* XR <sup>®</sup> Lithium<br>Ion Batteries (2.0 Ah),<br>Charger, (2) Belt Hooks, ar<br>Kit Bag |
|                   |                                                                                                           |