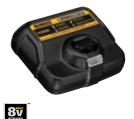

# 8V MAX\* Lithium Ion Battery DCB080

SPECIFICATIONS

Voltage 8V MAX\*

Amp Hours 1.0 Ah

8V MAX\* Charger

DCB095

| SPECIFICATIONS |         |
|----------------|---------|
| Compatibility  | 8V MAX* |
| Output Current | 1 Amp   |