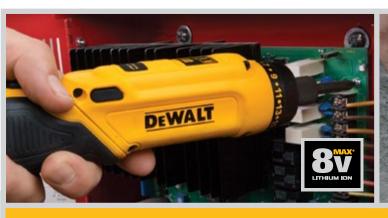

### **Gyroscopic Screwdriver Kit**

8v

### Gyroscopic Screwdriver with Conduit Reamer Kit

8v

| <b>SPECIFICATIONS</b>   |                                                                        |
|-------------------------|------------------------------------------------------------------------|
| Voltage                 | 8V MAX*                                                                |
| Max No Load Speed       | 0-430 rpm                                                              |
| Drive                   | 1/4" Hex                                                               |
| Handle Positions        | 2                                                                      |
| Motion Activation       | Yes                                                                    |
| LED                     | Yes                                                                    |
| Tool Weight (Tool only) | 1.1 lbs                                                                |
| Includes                | (2) 8V MAX* Lithium<br>lon Batteries (1.0 Ah),<br>Charger, and Kit Bag |