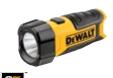

## LED Work Light

DCL023

| SPECIFICATIONS          |                                                 |
|-------------------------|-------------------------------------------------|
| Voltage                 | 8V MAX*                                         |
| Max No Load Speed       | 0-430 rpm                                       |
| Drive                   | 1/4" Hex                                        |
| Handle Positions        | 1                                               |
| Motion Activation       | Yes                                             |
| LED                     | Yes                                             |
| Tool Weight (Tool only) | 1.1 lbs                                         |
| Includes                | (1) 8V MAX* Lithium<br>Ion Battery (1.0 Ah) and |

### **SPECIFICATIONS**

| 8V MAX*                                                    |
|------------------------------------------------------------|
| 80 Lumens                                                  |
| <b>Tool only</b><br>Battery and Charger Solo<br>Separately |
|                                                            |