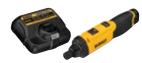

### **Gyroscopic Screwdriver Kit**

8v

### Gyroscopic Screwdriver with Conduit Reamer Kit

8v

| <b>SPECIFICATIONS</b>   |                                                                        |
|-------------------------|------------------------------------------------------------------------|
| Voltage                 | 8V MAX*                                                                |
| Max No Load Speed       | 0-430 rpm                                                              |
| Drive                   | 1/4" Hex                                                               |
| Handle Positions        | 2                                                                      |
| Motion Activation       | Yes                                                                    |
| LED                     | Yes                                                                    |
| Tool Weight (Tool only) | 1.1 lbs                                                                |
| Includes                | (2) 8V MAX* Lithium<br>lon Batteries (1.0 Ah),<br>Charger, and Kit Bag |

### Gyroscopic Line Screwdriver Kit

DCF682N1

8v