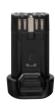

# 8V MAX\* Lithium Ion Battery DCB080

SPECIFICATIONS

Voltage 8V MAX\*

Amp Hours 1.0 Ah

8V MAX\* Charger

DCB095

| SPECIFICATIONS |         |
|----------------|---------|
| Compatibility  | 8V MAX* |
| Output Current | 1 Amp   |