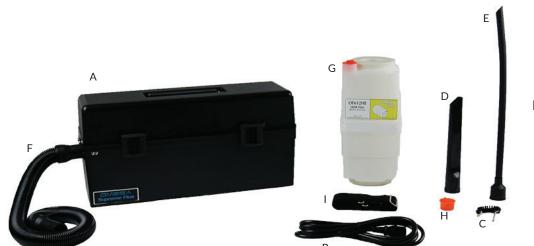

#### **INCLUDED CONTENTS**

- A Omega Supreme Plus HEPA Electronic Vac
- B 31651-120V Detachable Power Cord
- C 31652- Crevice Tool Brush
- D 31654- ESD Safe Crevice Tool
- E 31657- ESD Safe Flexible Gooseneck Tool
- F 31661- ESD Safe 6' Stretch Hose
- G OF612HE- HEPA Filter Cartridge
- H 410017- Filter Plug
- I AVPA016- Adjustable Shoulder Strap