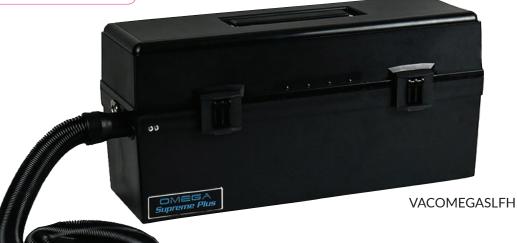

# Omega Supreme Plus HEPA Electronic Vacuum by Atrix

#### VACOMEGASLFH

#### **DIMENSIONS**

Length: 20" (508 mm) Width: 6.25" (159 mm) Height: 9.25" (235 mm)

**WEIGHT** 11.85 lbs. (5.39 kg)