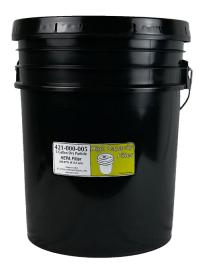

# **Product Data Sheet & General Conditions**

by Atrix™

Product SKU: 421-000-005

### **DESCRIPTION**

High Efficiency Particulate Air (HEPA) 5 Gallon Dry Particulate Vacuum Filter

## **DIMENSIONS**

Diameter: Vacuum end (top): 11.91"

Bottom: 10.33"

Height: 14.50"

### **MATERIAL**

Housing: Polyethylene

Media: THREE Layer 56 Pleat Count

- (1) Cellulose Support Layer
- (2) Dual Layer High Performance Glass Media