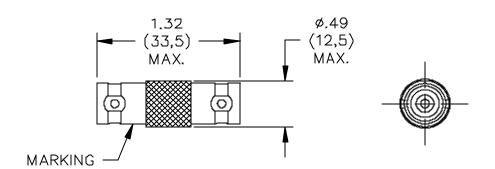

## Model 3283 Adapter BNC Female To Female

## **MATERIALS:**

Body - Brass, Tarnish Resistant Plating, Center Contact: Gold Plated Beryllium Copper

Dielectric: PTFE

Marking: "Pomona 3283"

## **RATING:**

Operating Voltage: Shield/Earth: 30VAC/60VDC Max.

Inner Conductor/Shield: 500VRMS Max.

Operating Temperature: -65°C to +165°C

Nominal Impedance: 50 Ohms

**ORDERING INFORMATION:** Model 3283

All dimensions are in inches and metric. All specifications are to the latest revisions. Specifications are subject to change without notice. Registered trademarks are the property of their respective companies. Made in USA