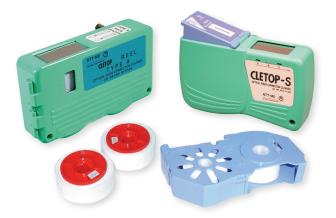

# **Cletop Optical Fiber Connector Cleaner**

### Features

- Simple push-button shutter application
- Compact lightweight design
- Easily replaceable cost-effective tape cartridges
- Over 400 wipes per tape

### **Applications**

- Ideal for labs, assembly lines, and field use
- Cleans a wide variety of connector types
- Excellent anti-static properties for static sensitive applications

The Cletop Optical Fiber Connector Cleaner is a rugged palm-sized cleaner that offers exceptional performance with a proven track record. The choice of many leading manufacturers and telecom carries worldwide for nearly 20 years, Cletop is a name you can rely on.

## **Cletop Options**

- Cletop Series Original
- Cletop –S Series Second generation cleaner offering "Drop-in" replacement tape cartridge and ergonomic design
- Type A & -SA Designed for single 2.5mm ferrules (SC, FC, ST, & D4)
- Type B & -SB Cleans SC, SC2, FC, ST<sup>®</sup>, DIN, D4, MU, LC, MT, MPO/MTP<sup>®</sup> without pins