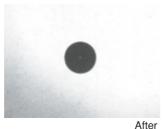

**Before** 

- Handy and high performance cleaner that fits in your hand and equips cleaning cloth achieves cleaning more than 300 times
- Originally developed mechanism for simultaneously forwarding and rotation of cleaning cloth removes contamination easily from ferrule endface
- Tapered tip is ideal for cleaning inside of adapter. Also, by using protection cap, single connector endface can be cleaned