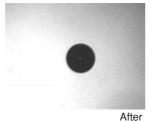

**Before** 

- Handy and high performance cleaner that fits in your hand and equips cleaning cloth achieves cleaning more than 300 times
- Originally developed mechanism for simultaneously forwarding and rotation of cleaning cloth removes contamination easily from ferrule endface
- Tapered tip is ideal for cleaning inside of adapter. Also, by using protection cap, single connector endface can be cleaned