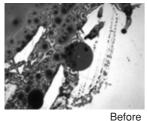

**Before** 

- Handy and high performance cleaner that fits in your hand and equips cleaning cloth achieves cleaning more than 300 times
- Originally developed mechanism for simultaneously forwarding and rotation of cleaning cloth removes contamination easily from ferrule endface
- Tapered tip is ideal for cleaning inside of adapter. Also, by using protection cap, single connector endface can be cleaned