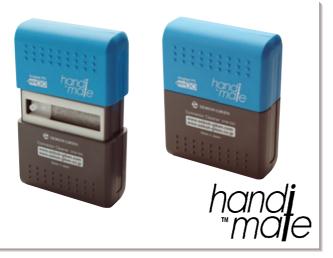

## SHM-501 (HandiMate™)

- Just one sliding motion enables to remove contamination such as dust or oil on optical connector end-face
- Connector to be set on guide holder enables stable and even cleaning result always

| Part No.             | SHM-501                     |  |
|----------------------|-----------------------------|--|
| Application          | Clean simplex connector tip |  |
| Dimension            | H110xW68xD28mm (Cap opened) |  |
| Weight               | 75g                         |  |
| Operation            | Slide type                  |  |
| Life                 | More than 500 times         |  |
| Applicable connector | SC, FC, ST, LC, MU          |  |