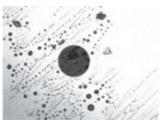

**Before** 

- Handy and high performance cleaner that fits in your hand and equips cleaning cloth achieves cleaning more than 300 times
- Originally developed mechanism for simultaneously forwarding and rotation of cleaning cloth removes contamination easily from ferrule endface
- Tapered tip is ideal for cleaning inside of adapter. Also, by using protection cap, single connector endface can be cleaned