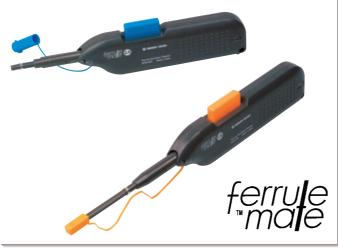

## SFM-250/125 (Ferrule Mate™)

- Latest concept in endface cleaner
- Proprietary mechanism for simultaneously forwarding and rotating cleaning cloth provides effective endface cleaning U.S.Pat. No.7,476,279

| Part Number               | SFM-250 ( <i>ϕ</i> 2.5mm)                                      | SFM-125 ( <i>ϕ</i> 1.25mm)    |
|---------------------------|----------------------------------------------------------------|-------------------------------|
| Application               | Ferrule endface cleaning for inner adapter or single connector |                               |
| Dimension (body)          | L163×W20×H44 mm                                                |                               |
| Dimension (tip)           | L=63mm                                                         | L=110mm                       |
| Weight                    | 60g                                                            |                               |
| Operation                 | Push button operation                                          |                               |
| Life                      | More than 300 times                                            |                               |
| Connector/Adapter<br>Type | SC, FC, ST (both PC and Angle PC)                              | MU, LC (both PC and Angle PC) |