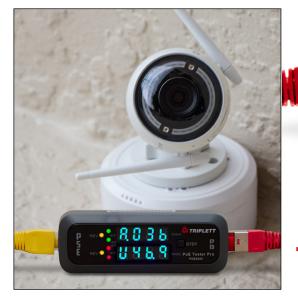

### **Ordering Information:**

| POE1000IL  | Power Panel Digital Volt Meter            |
|------------|-------------------------------------------|
| POE1000ILT | Power Panel Digital Volt Meter with Probe |
| POE2000    | POE Tester Pro                            |