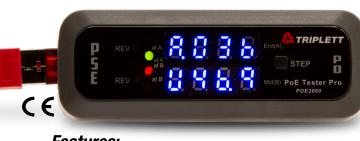

## Features:

- · Test Standard and non standard PoE
- Compliant with IEEE 802.3 af, at, bt
- · Performs real time inline testing

### **Ordering Information:**

| POE1000IL  | Power Panel Digital Volt Meter            |
|------------|-------------------------------------------|
| POE1000ILT | Power Panel Digital Volt Meter with Probe |
| POE2000    | POE Tester Pro                            |