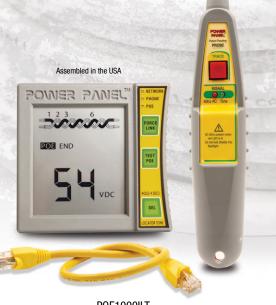

# Power Panel Cat5/5e/6/6a/7/8 POE1000IL/POE1000ILT **Digital Volt Meter**

## Features:

- · Scan all pins to locate the active devices and voltage on the Ethernet cable or port
- Display the speed (10MB,100MB,1GB), duplex (full or half) and pinouts of the devices
- Display the PoE voltage and pinouts Mid-Span, End-Span or all pairs (if PoE is present) 802.3AF, AT, BT
- Measure the negotiated speed of the devices when connected
- · Power Pass Thru two jacks allow PoE power to be passed to the PoE device so it can be tested
- Measure watt draw of the PoE device
- The Power Panel can remain inline between 2 devices without affecting the communication for long term monitoring
- · Connect to any device with an Ethernet plug-computer, switch, VoIP phone, IP camera or access point
- · Detect active network devices, power for VoIP phones, IP cameras and other devices on RJ45 jacks and cables
- Works with CAT3, 5, 6, 6a, 7 & 8 UTP and STP
- Measures up to 75V/99W across all four pairs
- · VoIP phone and IP camera load simulator
- Built-in Tone Generator
- · Port beacon and link pulse transmit button
- Includes RJ45 cable, case and 9V battery
- 1 year Warranty

## Model POE1000ILT Additional Features

 Includes inductive probe to audibly trace the wires connected to the Power Panel main unit