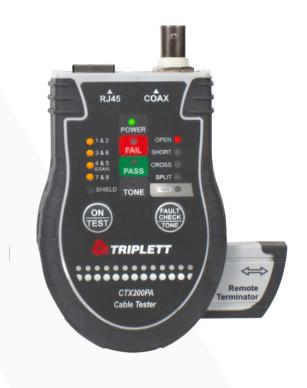

# **CTX200**

#### **Network Cable Tester**

Test and trace both RJ45-CAT5/6 and coax cables

### **FEATURES**

- Complete TIA568 test performed Continuity, opens / shorts, reversals and split pairs
- PASS/FAIL results appear in one second
- Each pair's status is highlighted
- Tone mode allows for tracing cables
- · Auto-off function conserves battery life
- Ruggedized for field use and easy to carry
- Complete with belt clip, RJ45 cable coax terminator, case, and 9V battery.
- 1-year warranty