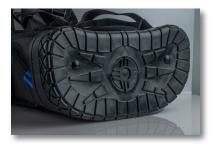

Part #: **054X104** 

The BP-100 is a rugged and versatile 48 pocket tool case with a hard molded bottom, made from special heavy duty material for greater durability and long life. The backpack features the following: