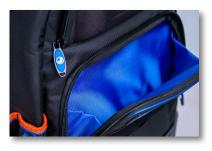

- Reinforced with a tough, thick backing material to maintain its shape even when loaded with tools
- Steel tool clip holds your tape measure or Jonard tool kit secure
- Reinforced front pocket stores safety glasses and other fragile items
- 48 pockets on the backpack plus additional space for other tools
- Cushioned arm straps and back for extra comfort while wearing
- Case dimensions: 20" high, 14.5" wide, 8" deep