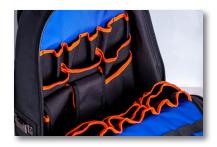

- Reinforced with a tough, thick backing material to maintain its shape even when loaded with tools
- Steel tool clip holds your tape measure or Jonard tool kit secure
- Reinforced front pocket stores safety glasses and other fragile items
- 48 pockets on the backpack plus additional space for other tools
- Cushioned arm straps and back for extra comfort while wearing
- Case dimensions: 20" high, 14.5" wide, 8" deep