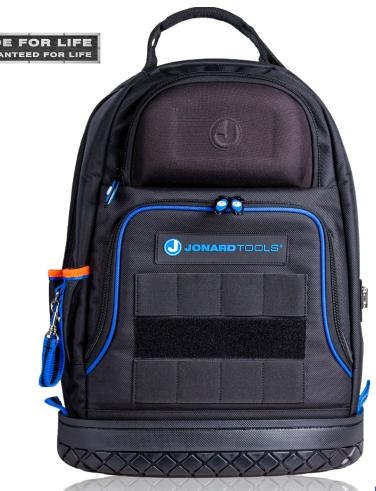

Part #: **054X104** 

The BP-100 is a rugged and versatile 48 pocket tool case with a hard molded bottom, made from special heavy duty material for greater durability and long life. The backpack features the following:

- Reinforced with a tough, thick backing material to maintain its shape even when loaded with tools
- Steel tool clip holds your tape measure or Jonard tool kit secure
- Reinforced front pocket stores safety glasses and other fragile items
- 48 pockets on the backpack plus additional space for other tools
- Cushioned arm straps and back for extra comfort while wearing
- Case dimensions: 20" high, 14.5" wide, 8" deep

| SPECIFICATIONS |                                                  |
|----------------|--------------------------------------------------|
| DIMENSIONS     | 20" x 14.5" x 8" (50.8 cm x 36.83 cm x 20.32 cm) |
| MATERIAL       | 1680D Ballistic Nylon/Hard Molded Bottom         |
| WEIGHT         | 6.32 lb (2.87 kg)                                |
| UPC #          | 810053350645                                     |