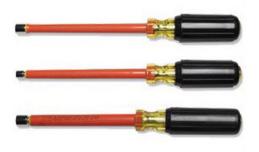

The standard Cementex Bare Head Nut Drivers feature a 3" shaft and cushion grip handle, with a tip size marking on the end. Available in sizes 6"x1/4", 6"x5/16", 6"x11/32", 6"x3/8", 6"x7/16" and 6"x1/2".