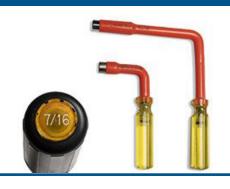

The Cementex Double-Insulated Bare Head Angled Nut Drivers feature a short shank of 3" or a standard shank of 6" and have a yellow plastic handle. Available in sizes 3"x1/2" or 6"x1/2".

The Cementex Double-Insulated Bare Head Extra Long Nut Drivers feature a long shank of 6" and magnetic tip. Available in sizes 6"x3/8", 6"x7/16" and 6"x1/2", both in sets or individually.