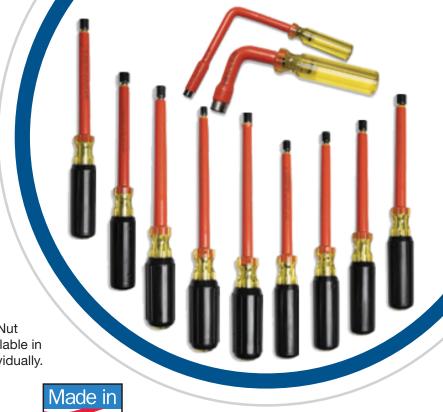

## Cementex launches a new line of **Bare Head Nut Drivers**

Cementex Bare Head Nut Drivers with two-coat orange over yellow insulation, are tested to 10,000 volts and rated for use up to 1000 volts AC and 1500 volts DC. The double-insulated hex nut drivers are manufactured and tested to ASTM F1505. They are available with standard 3" long shafts, right angled shafts, and extra-long 6" shafts.

- · Working ends
- Magnets inside the ends of the tools
- Size identifiers on the end of the drivers

| PART #  | MODEL            | DESCRIPTION                                                     |
|---------|------------------|-----------------------------------------------------------------|
| 278X913 | DEND3806-CG      | Cementex DEND3806-CG Bare Head Nut Driver, 6" x 3/8"            |
| 278X914 | DEND7166-CG      | Cementex DEND7166-CG Bare Head Nut Driver, 6" x 7/16"           |
| 278X918 | DEND1206-CG      | Cementex DEND1206-CG Bare Head Nut Driver, 6" x 1/2"            |
| 278X664 | ND120ASBH        | Cementex ND120ASBH Angled Bare Head Nut Driver, 3" x 1/2"       |
| 278X665 | ND120ABH         | Cementex ND120ABH Angled Bare Head Nut Driver, 6" x 1/2"        |
| 278X666 | ND120CGXL-BH-MAG | Cementex ND120CGXL-BH-MAG Extra Long Bare Head Nut Driver, 1/2" |
| 278X667 | ND716CGXL-BH-MAG | Cementex ND716CGXL-BH-MAG Extra Long Bare Head Nut Driver 7/16" |
| 278X668 | ND380CGXL-BH-MAG | Cementex ND380CGXL-BH-MAG Extra Long Bare Head Nut Driver, 3/8" |
| 278X961 | DEND5166-CG      | Cementex DEND5166-CG Bare Head Nut Driver, 6" x 5/16"           |
| 278X973 | DEND1406-CG      | Cementex DEND1406-CG Bare Head Nut Driver, 6" x 1/4"            |
| 278X975 | DEND11326-CG     | Cementex DEND11326-CG Bare Head Nut Driver, 6" x 11/32"         |