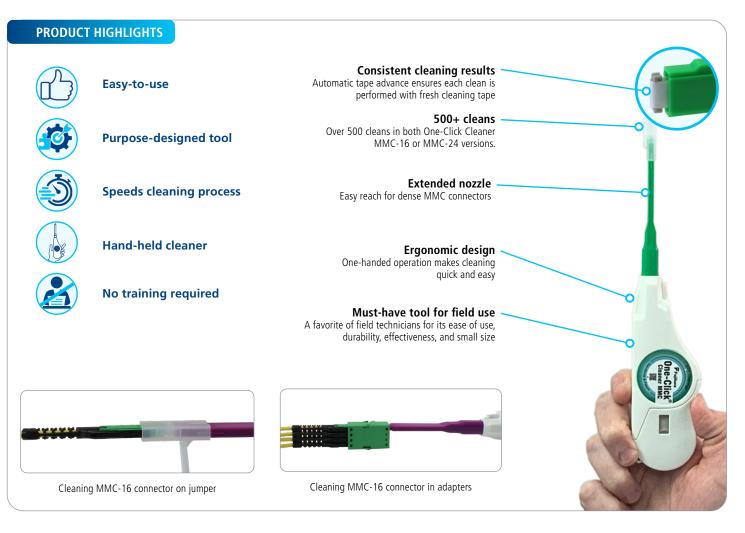

#### Features

- Cleans high-density, low-insertion-loss pinned or unpinned MMC connectors
- Patented single-action cleaning in a small ergonomic design
- Precise mechanical action delivers consistent cleaning results
- Automatic tape advance ensures each clean is performed with fresh cleaning tape

**Ease of use** - With its patented push-action cleaning, the One-Click Cleaner MMC removes dirt, dust, and contaminants with just one click. Its straightforward use requires no training. Simply insert and click to clean MMC connectors

**Maximized efficiency** - By utilizing the one-click design, technicians can speed through the cleaning process. No manual wipes or wet solvents are needed. The mechanical push action instantly advances the optical grade cleaning tape while the cleaning tip is rotated to ensure the MMC end-face is effectively, but gently, cleaned.

**Increased uptime** - With the move to next-gen VSFF data-center connectivity, it is essential to maintain connections for optimal performance. Using the specialized One-Click Cleaner MMC, technicians can clean MMC-16 and MMC-24 connectors easily and effectively in 1/2 the time as traditional methods leading to reliable signal transmission and extended lifespan of the connector.