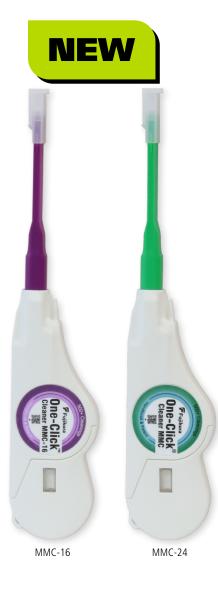

#### Applications

- Clean MMC-16 and MMC-24 connectors on jumpers and in adapters
- Maximum density, pre-terminated cabling installations
- High fiber count data center interconnects
- Structured cabling

### Ordering Information

| DESCRIPTION                                 | # OF CLEANS | AFL NO.       | SPC NO. |
|---------------------------------------------|-------------|---------------|---------|
| One-Click Cleaner MMC for MMC-16 Connectors | 500+ cleans | 8500-05-MMC16 | 812X180 |
| One-Click Cleaner MMC for MMC-24 Connectors | 500+ cleans | 8500-05-MMC24 | 812X182 |