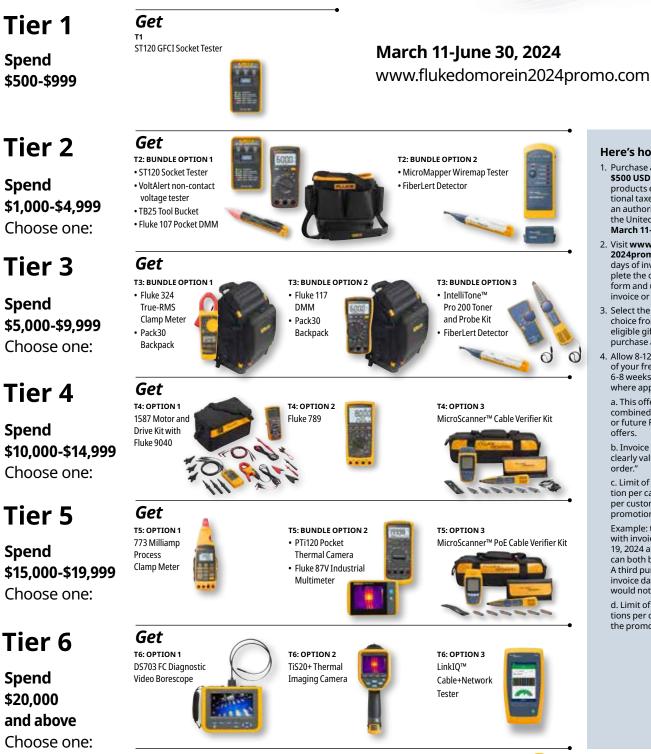

As an added bonus, your purchase of \$500 USD or more also qualifies you for a free Fluke tool or bundle. See side two for free product details.

March 11-June 30, 2024 www.flukedomorein2024promo.com

## Spend \$500 or more and get a Free Fluke tool or bundle with your purchase.

Visit www.flukedomorein2024promo.com to redeem

TERMS AND CONDITIONS: A free product (the "Promotion") is available to customers who purchase a minimum of **\$500 USD** in qualifying Fluke products ("Fluke Product") from a participating authorized Fluke or Fluke Networks distributor in the United States between **March 11, 2024 and June 30, 2024**. The Promotion is void where prohibited by law. The Promotion is also void in Puerto Rico and all other U.S. Territories and possessions. Unless authorized by the Sponsor in writing, this offer cannot be combined with respect to the purchase of any Qualifying Fluke Product with any other discounts, credits, rebates or other special offers from the Sponsor applicable to the purchase of that Qualifying Fluke Product. One gift will be awarded per redemption and limited to one redemption per customer per calendar month during the promotion period. For complete terms and conditions go to **www.flukedomorein2024promo.com**. Fluke reserves the right to change the program rules at any time, without prior notice.

## Here's how to redeem:

- Purchase a minimum of \$500 USD worth of Fluke products excluding any additional taxes and fees from an authorized distributor in the United States between March 11- June 30, 2024.
- 2. Visit www.flukedomorein-2024promo.com within 30 days of invoice date to complete the online redemption form and upload your invoice or receipt.
- 3. Select the free gift of your choice from the list of eligible gifts based on your purchase amount.
- Allow 8-12 weeks for delivery of your free product and 6-8 weeks to receive rebate, where applicable.