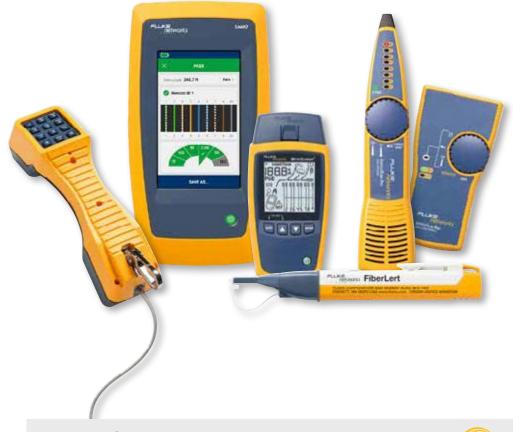

As an added bonus, your purchase of \$500 USD or more also qualifies you for a free Fluke tool or bundle. See side two for free product details.

March 11-June 30, 2024 www.flukedomorein2024promo.com

## Spend \$500 or more and get a Free Fluke tool or bundle with your purchase.

Visit www.flukedomorein2024promo.com to redeem

TERMS AND CONDITIONS: A free product (the "Promotion") is available to customers who purchase a minimum of **\$500 USD** in qualifying Fluke products ("Fluke Product") from a participating authorized Fluke or Fluke Networks distributor in the United States between **March 11, 2024 and June 30, 2024**. The Promotion is void where prohibited by law. The Promotion is also void in Puerto Rico and all other U.S. Territories and possessions. Unless authorized by the Sponsor in writing, this offer cannot be combined with respect to the purchase of any Qualifying Fluke Product with any other discounts, credits, rebates or other special offers from the Sponsor applicable to the purchase of that Qualifying Fluke Product. One gift will be awarded per redemption and limited to one redemption per customer per calendar month during the promotion period. For complete terms and conditions go to **www.flukedomorein2024promo.com**. Fluke reserves the right to change the program rules at any time, without prior notice.